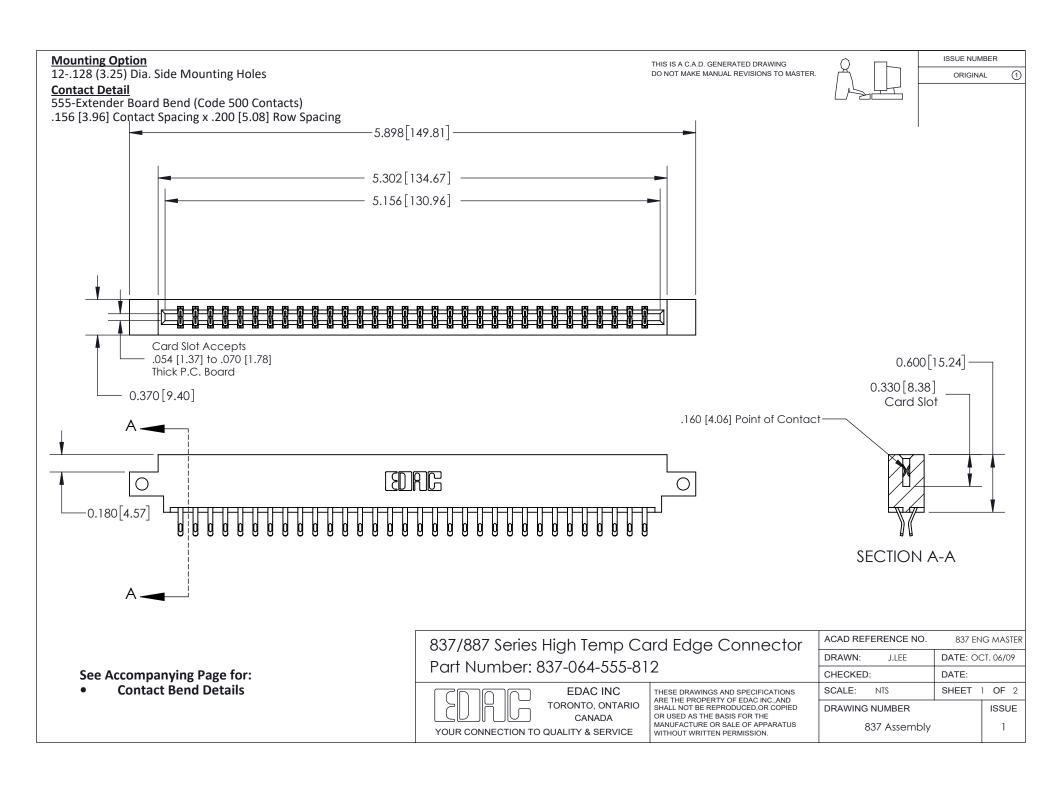

ISSUE NUMBER

ORIGINAL

1



| 837/887 Series High Temp Card Edge Connector<br>Contact Bend Detail |                                                                                                                                                                                                   | ACAD REFERENCE NO. 837 EN |                  | 3 MASTER      |
|---------------------------------------------------------------------|---------------------------------------------------------------------------------------------------------------------------------------------------------------------------------------------------|---------------------------|------------------|---------------|
|                                                                     |