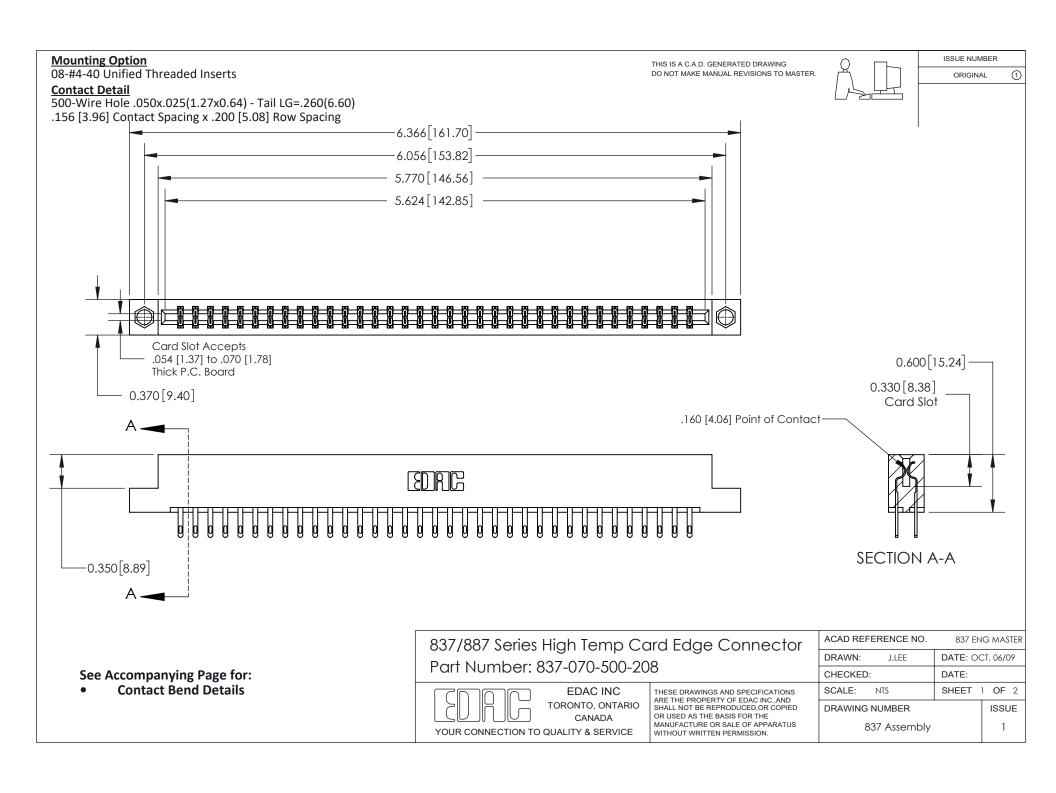

ISSUE NUMBER

ORIGINAL

1



| 837/887 Series High Temp Card Edge Connector<br>Contact Bend Detail   |                                                                                                                                                                                                  | ACAD REFERENCE NO. 837 EN |                  | 3 MASTER      |
|-----------------------------------------------------------------------|--------------------------------------------------------------------------------------------------------------------------------------------------------------------------------------------------|---------------------------|------------------|---------------|
|                                                                       |