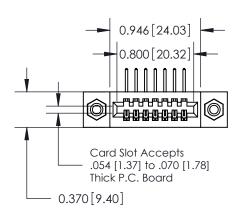

## **See Accompanying Pages for:**

- **Contact Bend Details**
- **Mounting Options**

.240 [6.10] Point of Contact-

842/892 Series High Temp Card Edge Connector Part Number: 842-007-558-108

J.LEE DATE: OCT. 06/09 SHEET 1 OF 3 NTS