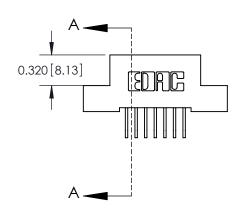

842 Assembly

842 ENG MASTER

THIS IS A C.A.D. GENERATED DRAWING DO NOT MAKE MANUAL REVISIONS TO MASTER

ORIGINAL (1)

| 842/892 Series High Temp Card Edge Connector<br>Contact Bend Detail |                                                                                                 | ACAD REFERENCE NO. 842 ENG MASTER |             |                  |        |
|---------------------------------------------------------------------|-------------------------------------------------------------------------------------------------|-----------------------------------|-------------|------------------|--------|
|                                                                     |                                                                                                 | DRAWN:                            | J.LEE       | DATE: OCT. 06/09 |        |
|                                                                     |                                                                                                 | CHECKED:                          |             | DATE:            |        |
| EDAC INC                                                            | THESE DRAWINGS AND SPECIFICATIONS ARE THE PROPERTY OF EDAC INCAND                               | SCALE:                            | NTS         | SHEET :          | 2 OF 3 |
| TORONTO, ONTARIO                                                    | SHALL NOT BE REPRODUCED,OR COPIED OR USED AS THE BASIS FOR THE MANUFACTURE OR SALE OF APPARATUS | DRAWING                           | NUMBER      |                  | ISSUE  |
| YOUR CONNECTION TO QUALITY & SERVICE                                |                                                                                                 | 8                                 | 42 Assembly |                  | 1      |