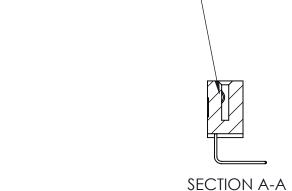

842 Assembly

842 ENG MASTER

THIS IS A C.A.D. GENERATED DRAWING DO NOT MAKE MANUAL REVISIONS TO MASTER

ORIGINAL (1)

| 842/892 Series High Temp Card Edge Connector<br>Contact Bend Detail |                                                                                                 | ACAD REFERENCE NO. 842 ENG MASTER |             |                  |        |
|---------------------------------------------------------------------|-------------------------------------------------------------------------------------------------|-----------------------------------|-------------|------------------|--------|
|                                                                     |                                                                                                 | DRAWN:                            | J.LEE       | DATE: OCT. 06/09 |        |
|                                                                     |                                                                                                 | CHECKED:                          |             | DATE:            |        |
| EDAC INC                                                            | THESE DRAWINGS AND SPECIFICATIONS ARE THE PROPERTY OF EDAC INCAND                               | SCALE:                            | NTS         | SHEET :          | 2 OF 3 |
| TORONTO, ONTARIO                                                    | SHALL NOT BE REPRODUCED,OR COPIED OR USED AS THE BASIS FOR THE MANUFACTURE OR SALE OF APPARATUS | DRAWING                           | NUMBER      |                  | ISSUE  |
| YOUR CONNECTION TO QUALITY & SERVICE                                |                                                                                                 | 8                                 | 42 Assembly |                  | 1      |