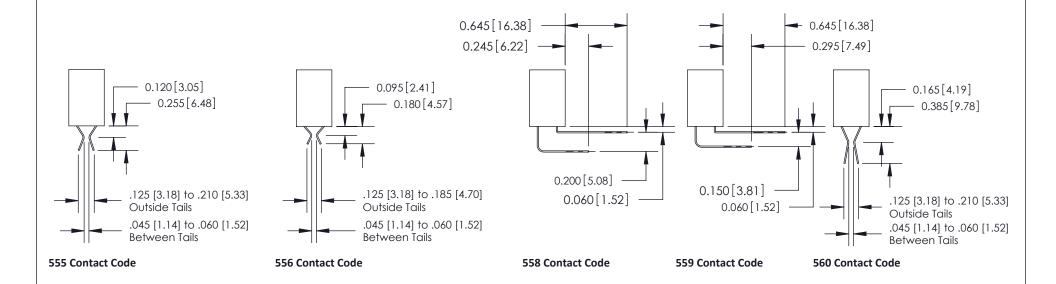

## **See Accompanying Pages for:**

- **Contact Bend Details**
- **Mounting Options**

THIS IS A C.A.D. GENERATED DRAWING DO NOT MAKE MANUAL REVISIONS TO MASTER.

ISSUE NUMBER

ORIGINAL

1

| 842/892 Series High Temp Card Edge Connector<br>Contact Bend Detail |                                                                                                        | ACAD REFERENCE NO. 842 ENG MASTER |          |                         |  |
|---------------------------------------------------------------------|--------------------------------------------------------------------------------------------------------|-----------------------------------|----------|-------------------------|--|
|                                                                     |                                                                                                        | DRAWN: J.LEE                      | DATE: OC | DATE: <b>OCT. 06/09</b> |  |
|                                                                     |                                                                                                        | CHECKED:                          | DATE:    | DATE:                   |  |
| EDAC INC                                                            | THESE DIVINITIOS AND SECULIORITIONS                                                                    | SCALE: NTS                        | SHEET    | 2 OF 3                  |  |
| TORONTO, ONTARIO                                                    | ARE THE PROPERTY OF EDAC INC.,AND<br>SHALL NOT BE REPRODUCED,OR COPIED<br>OR USED AS THE BASIS FOR THE | DRAWING NUMBER                    | •        | ISSUE                   |  |
| YOUR CONNECTION TO QUALITY & SERVICE                                | MANUFACTURE OR SALE OF APPARATUS                                                                       | 842 Assemb                        | ly       | 1                       |  |