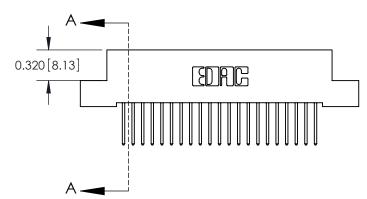

.240 [6.10] Point of Contact-

842/892 Series High Temp Card Edge Connector Part Number: 842-021-523-102

YOUR CONNECTION TO QUALITY & SERVICE

| DRAWN: J.LEE   | DATE: OCT. 06/09 |  |  |  |
|----------------|------------------|--|--|--|
| CHECKED:       | DATE:            |  |  |  |
| SCALE: NTS     | SHEET 1 OF 3     |  |  |  |
| DRAWING NUMBER | ISSUE            |  |  |  |

SECTION A-A

842 Assembly

842 ENG MASTER