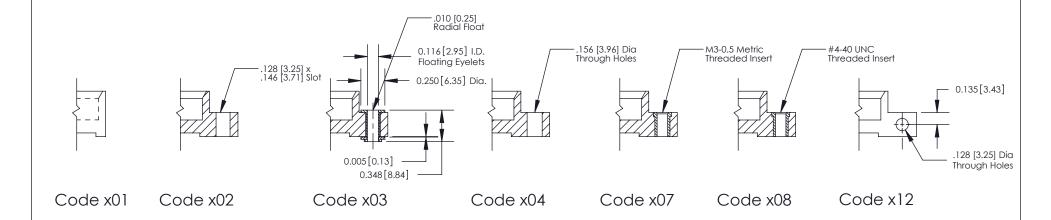

**Mounting Option** 02-.128 (3.25) Wide Mounting Slots **Contact Detail** 523-P.C. Tail .025 Sq.(0.64 Sq.) - Tail LG=.400(10.16) .100 [2.54] Contact Spacing x .200 [5.08] Row Spacing - 2.346[59.59] -2.200 [55.88] -Card Slot Accepts .054 [1.37] to .070 [1.78] Thick P.C. Board 0.370 [9.40]

THIS IS A C.A.D. GENERATED DRAWING DO NOT MAKE MANUAL REVISIONS TO MASTER

SSUE NUMBER

DRIGINAL

1

| 842/892 Series High Temp Card Edge Connector<br>Mounting Options |                                                                                                                                                                              | ACAD REFERENCE NO. 842 ENG MASTER |             |         |           |
|------------------------------------------------------------------|------------------------------------------------------------------------------------------------------------------------------------------------------------------------------|-----------------------------------|-------------|---------|-----------|
|                                                                  |                                                                                                                                                                              | DRAWN:                            | J.LEE       | DATE: O | CT. 06/09 |
|                                                                  |                                                                                                                                                                              | CHECKED:                          |             | DATE:   |           |
|                                                                  | ORONTO, ONTARIO  CANADA  CANADA  CANADA  ARE THE PROPERTY OF EDAC INC., AND SHALL NOT BE REPRODUCED, OR COPIED OR USED AS THE BASIS FOR THE MANUFACTURE OR SALE OF APPARATUS | SCALE:                            | NTS         | SHEET : | 3 OF 3    |
| I   S   I   G   TORONTO, ONTARIO                                 |                                                                                                                                                                              | DRAWING                           | NUMBER      |         | ISSUE     |
| YOUR CONNECTION TO QUALITY & SERVICE                             |                                                                                                                                                                              | 8                                 | 42 Assembly |         | 1         |