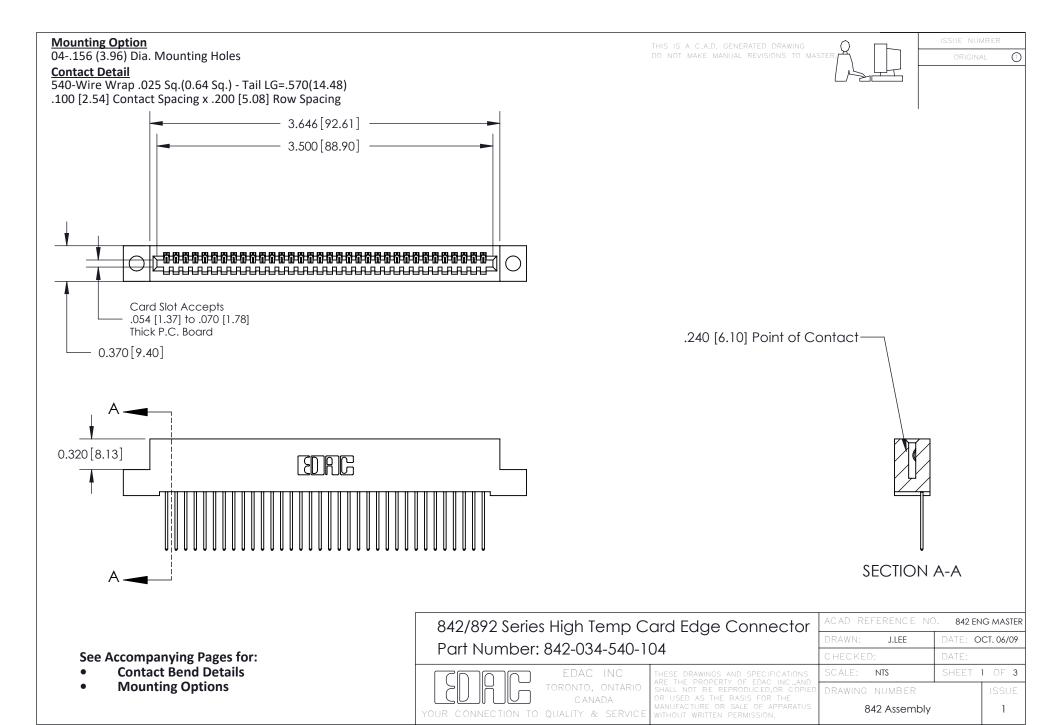

THIS IS A C.A.D. GENERATED DRAWING DO NOT MAKE MANUAL REVISIONS TO MASTER

ORIGINAL (1)



| 842/892 Series High Temp Card Edge Connector<br>Contact Bend Detail |                                                                                                 | ACAD REFERENCE NO. 842 ENG MASTER |             |                  |        |
|---------------------------------------------------------------------|-------------------------------------------------------------------------------------------------|-----------------------------------|-------------|------------------|--------|
|                                                                     |                                                                                                 | DRAWN:                            | J.LEE