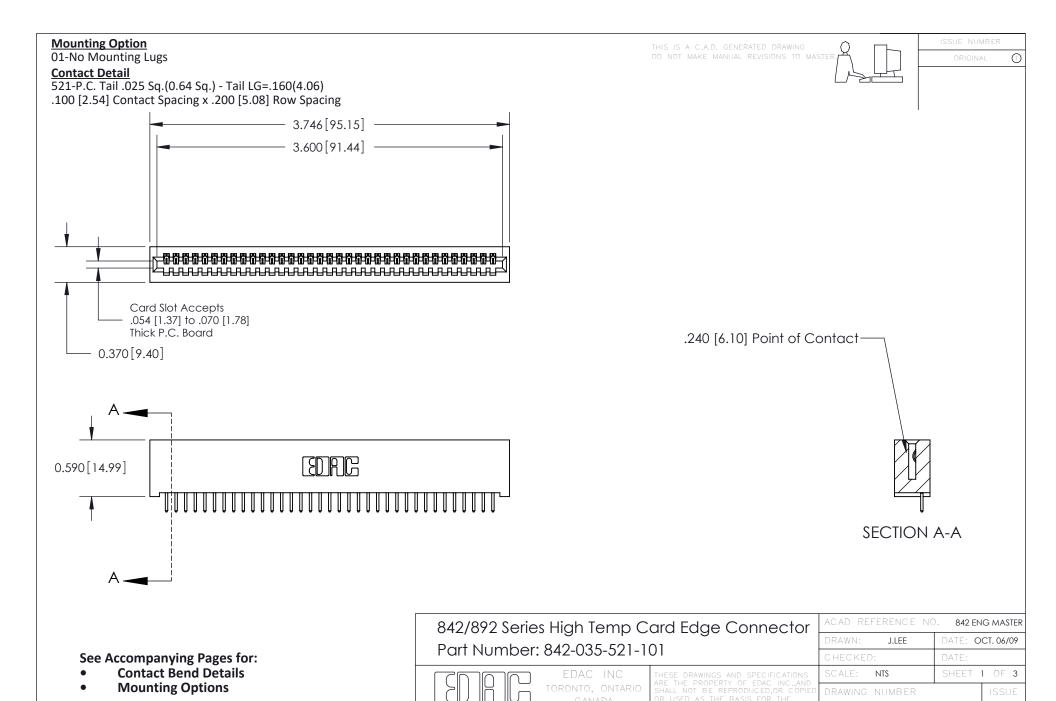

YOUR CONNECTION TO QUALITY & SERVICE

842 Assembly

THIS IS A C.A.D. GENERATED DRAWING DO NOT MAKE MANUAL REVISIONS TO MASTER

ORIGINAL (1)



| 842/892 Series High Temp Card Edge Connector<br>Contact Bend Detail |                                                                                                 | ACAD REFERENCE NO. 842 ENG MASTER |             |                  |        |
|---------------------------------------------------------------------|-------------------------------------------------------------------------------------------------|-----------------------------------|-------------|------------------|--------|
|                                                                     |