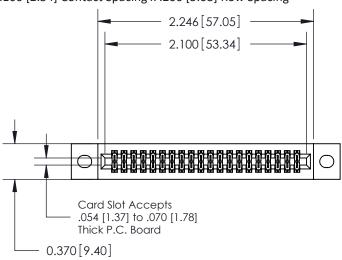

**Mounting Option Contact Detail** .100 [2.54] Contact Spacing x .200 [5.08] Row Spacing

02-.128 (3.25) Wide Mounting Slots

523-P.C. Tail .025 Sq.(0.64 Sq.) - Tail LG=.400(10.16)

**See Accompanying Pages for:** 

- **Contact Bend Details**
- **Mounting Options**

.240 [6.10] Point of Contact-

842/892 Series High Temp Card Edge Connector Part Number: 842-040-523-202

YOUR CONNECTION TO QUALITY & SERVICE

CANADA

842 ENG MASTER J.LEE DATE: OCT. 06/09 SHEET 1 OF 3