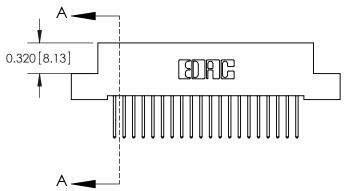

SECTION A-A

842 Assembly

THIS IS A C.A.D. GENERATED DRAWING DO NOT MAKE MANUAL REVISIONS TO MASTER

ORIGINAL (1)

| 842/892 Series High Temp Card Edge Connector<br>Contact Bend Detail |                                                                                                 | ACAD REFERENCE NO. 842 ENG MASTER |             |                  |        |
|---------------------------------------------------------------------|-------------------------------------------------------------------------------------------------|-----------------------------------|-------------|------------------|--------|
|                                                                     |                                                                                                 | DRAWN:                            | J.LEE       | DATE: OCT. 06/09 |        |
|                                                                     |                                                                                                 | CHECKED:                          |             | DATE:            |        |
| EDAC INC                                                            | THESE DRAWINGS AND SPECIFICATIONS ARE THE PROPERTY OF EDAC INCAND                               | SCALE:                            | NTS         | SHEET :          | 2 OF 3 |
| TORONTO, ONTARIO                                                    | SHALL NOT BE REPRODUCED,OR COPIED OR USED AS THE BASIS FOR THE MANUFACTURE OR SALE OF APPARATUS | DRAWING                           | NUMBER      |                  | ISSUE  |
| YOUR CONNECTION TO QUALITY & SERVICE                                |                                                                                                 | 8                                 | 42 Assembly |                  | 1      |