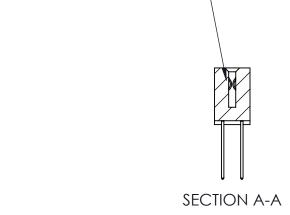

842 Assembly

THIS IS A C.A.D. GENERATED DRAWING DO NOT MAKE MANUAL REVISIONS TO MASTER

ORIGINAL (1)

| 842/892 Series High Temp Card Edge Connector<br>Contact Bend Detail |                                                                   | ACAD REFERENCE NO. 842 ENG MASTER |        |                         |        |
|---------------------------------------------------------------------|-------------------------------------------------------------------|-----------------------------------|--------|-------------------------|--------|
|                                                                     |                                                                   | DRAWN:                            | J.LEE  | DATE: <b>OCT. 06/09</b> |        |
|                                                                     |                                                                   | CHECKED:                          |        | DATE:                   |        |
| EDAC INC                                                            | THESE DRAWINGS AND SPECIFICATIONS ARE THE PROPERTY OF EDAC INCAND | SCALE:                            | NTS    | SHEET :                 | 2 OF 3 |
| TORONTO, ONTARIO                                                    | SHALL NOT BE REPRODUCED, OR COPIED OR USED AS THE BASIS FOR THE   | DRAWING                           | NUMBER |                         | ISSUE  |
| YOUR CONNECTION TO QUALITY & SERVICE                                | MANUFACTURE OR SALE OF APPARATUS WITHOUT WRITTEN PERMISSION.      | 842 Assembly                      |        |                         | 1      |