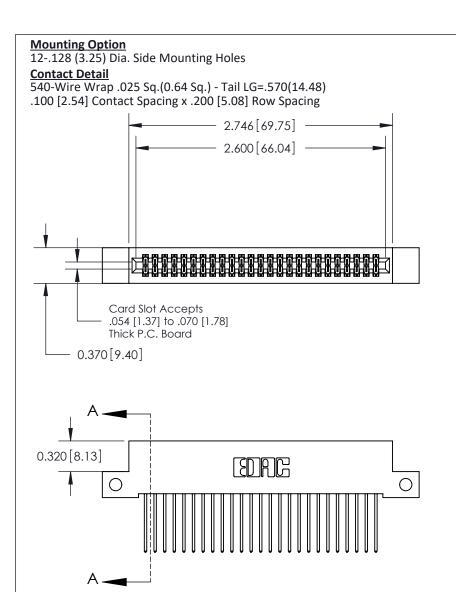

THIS IS A C.A.D. GENERATED DRAWING DO NOT MAKE MANUAL REVISIONS TO MASTER

ISSUE NUMBER

ORIGINAL

1

| 842/892 Series High Temp Card Edge Co<br>Mounting Options  | DRAWN: J.LEE DATE: OCT. 06/09  CHECKED: DATE: |
|------------------------------------------------------------|-----------------------------------------------|
| EDAC INC THESE DRAWINGS AND S                              |                                               |
|                                                            | DUCED,OR COPIED DRAWING NUMBER ISSUE          |
| YOUR CONNECTION TO QUALITY & SERVICE WITHOUT WRITTEN PERMI |                                               |