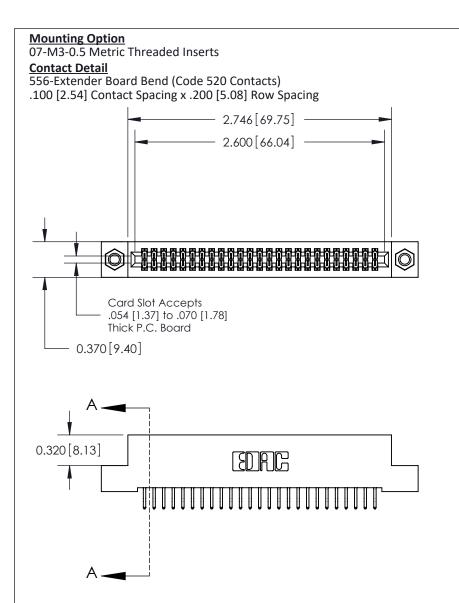

THIS IS A C.A.D. GENERATED DRAWING DO NOT MAKE MANUAL REVISIONS TO MASTER

ISSUE NUMBER

ORIGINAL

1

| 842/892 Series High Temp Card Edge Co<br>Mounting Options  | DRAWN: J.LEE DATE: OCT. 06/09  CHECKED: DATE: |
|------------------------------------------------------------|-----------------------------------------------|
| EDAC INC THESE DRAWINGS AND S ARE THE PROPERTY OF          |                                               |
|                                                            | DUCED,OR COPIED DRAWING NUMBER ISSUE          |
| YOUR CONNECTION TO QUALITY & SERVICE WITHOUT WRITTEN PERMI |                                               |