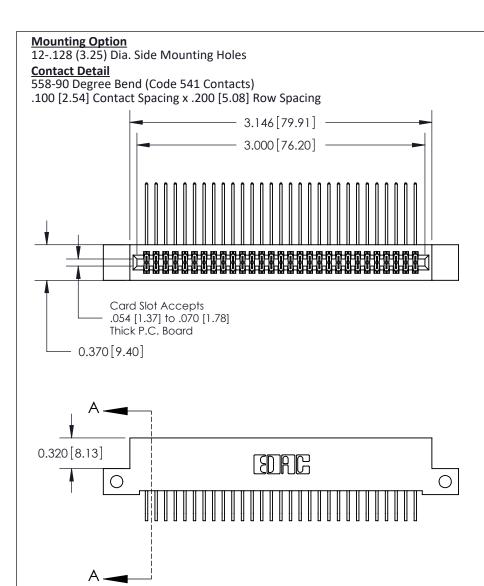

## **See Accompanying Pages for:**

- **Contact Bend Details**
- **Mounting Options**

THIS IS A C.A.D. GENERATED DRAWING DO NOT MAKE MANUAL REVISIONS TO MASTER

ORIGINAL (1)

| 842/892 Series High Temp Card Edge Connector<br>Contact Bend Detail |                                                                                                 | ACAD REFERENCE NO. 842 ENG MASTER |             |                  |        |
|---------------------------------------------------------------------|-------------------------------------------------------------------------------------------------|-----------------------------------|-------------|------------------|--------|
|                                                                     |                                                                                                 | DRAWN:                            | J.LEE       | DATE: OCT. 06/09 |        |
|                                                                     |                                                                                                 | CHECKED:                          |             | DATE:            |        |
| EDAC INC                                                            | THESE DRAWINGS AND SPECIFICATIONS ARE THE PROPERTY OF EDAC INCAND                               | SCALE:                            | NTS         | SHEET :          | 2 OF 3 |
| TORONTO, ONTARIO                                                    | SHALL NOT BE REPRODUCED,OR COPIED OR USED AS THE BASIS FOR THE MANUFACTURE OR SALE OF APPARATUS | DRAWING                           | NUMBER      |                  | ISSUE  |
| YOUR CONNECTION TO QUALITY & SERVICE                                |                                                                                                 | 8                                 | 42 Assembly |                  | 1      |