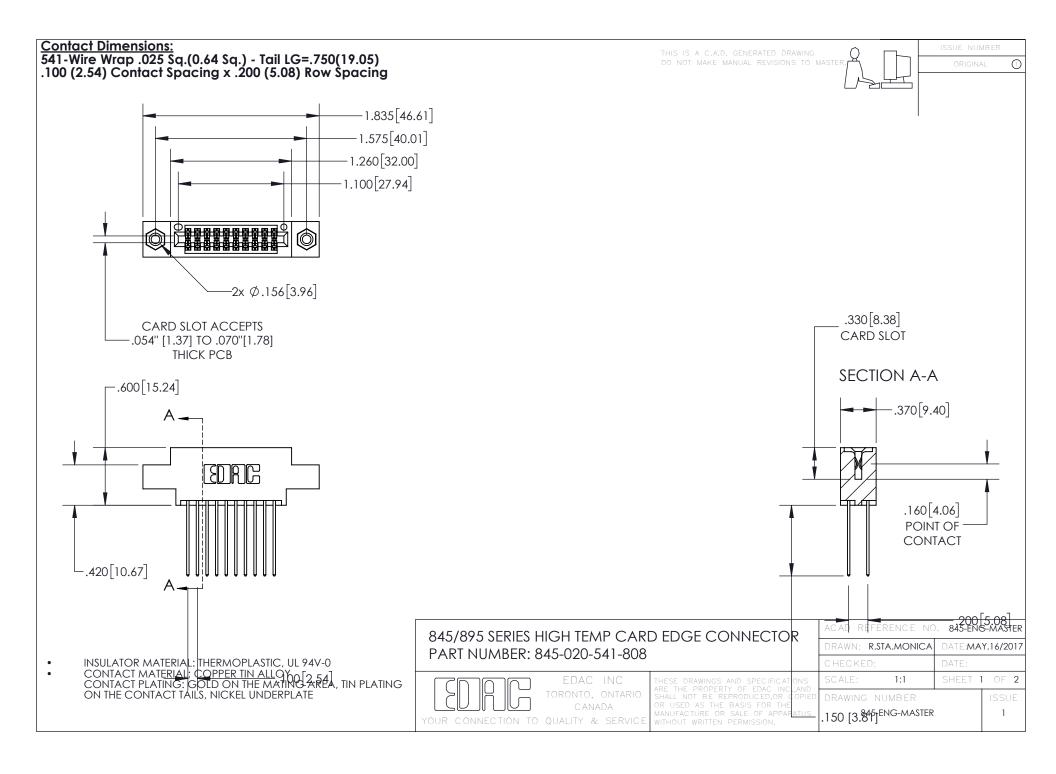

INSULATOR MATERIAL: THERMOPLASTIC POLYESTER, UL 94V-0

DAP MATERIAL AVAILABLE UPON REQUEST

**Contact Code 558** 

CONTACT MATERIAL; COPPER ALLOY CONTACT PLATING: GOLD ON THE MATING AREA, TIN PLATING ON THE CONTACT TAILS, NICKEL UNDERPLATE

## 845/895 SERIES HIGH TEMP CARD EDGE CONNECTOR CONTACT CODE 555,556,558,559,560 DIMENSIONS

YOUR CONNECTION TO QUALITY & SERVICE

Contact Code 559

|   | ACAD REFERENCE NO. 845-ENG-MASTER |                  |
|---|-----------------------------------|------------------|
|   | DRAWN: R.STA.MONICA               | DATE:MAY.16/2017 |
|   | CHECKED:                          | DATE:            |
|   | SCALE: 1:1                        | SHEET 2 OF 2     |
| D | DRAWING NUMBER                    | ISSUE            |

Contact Code 560

845-ENG-MASTER