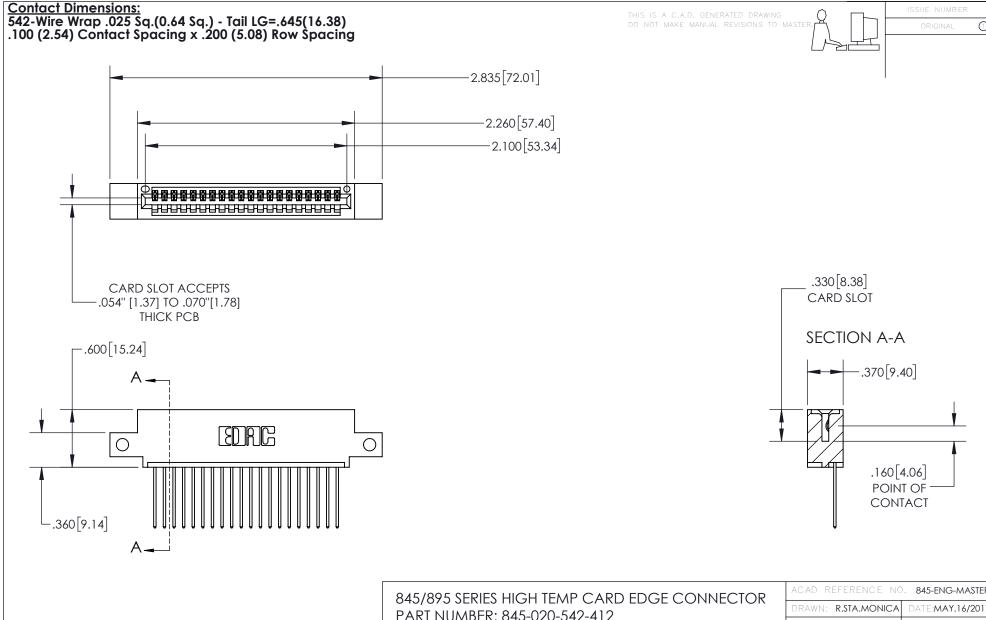

INSULATOR MATERIAL: THERMOPLASTIC, UL 94V-0

CONTACT MATERIAL; COPPER TIN ALLOY
CONTACT PLATING: GOLD ON THE MATING AREA, TIN PLATING
ON THE CONTACT TAILS, NICKEL UNDERPLATE

PART NUMBER: 845-020-542-412

YOUR CONNECTION TO QUALITY & SERVICE