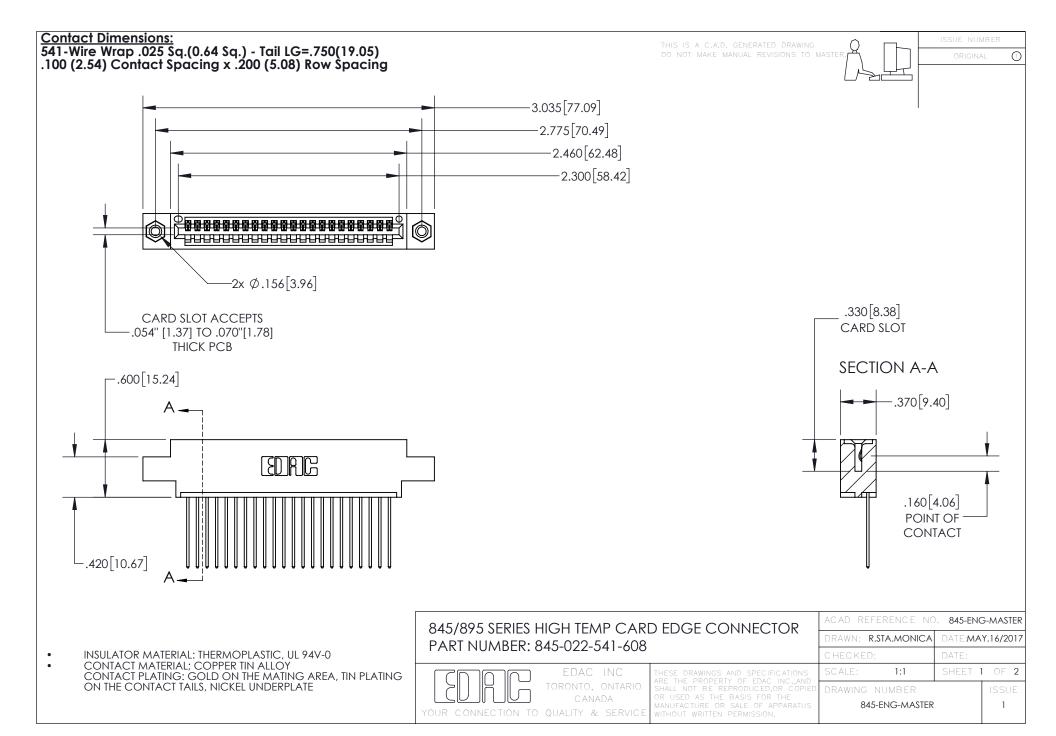

- INSULATOR MATERIAL: THERMOPLASTIC POLYESTER, UL 94V-0 DAP MATERIAL AVAILABLE UPON REQUEST
- CONTACT MATERIAL; COPPER ALLOY

CONTACT PLATING: GOLD ON THE MATING AREA, TIN PLATING ON THE CONTACT TAILS, NICKEL UNDERPLATE