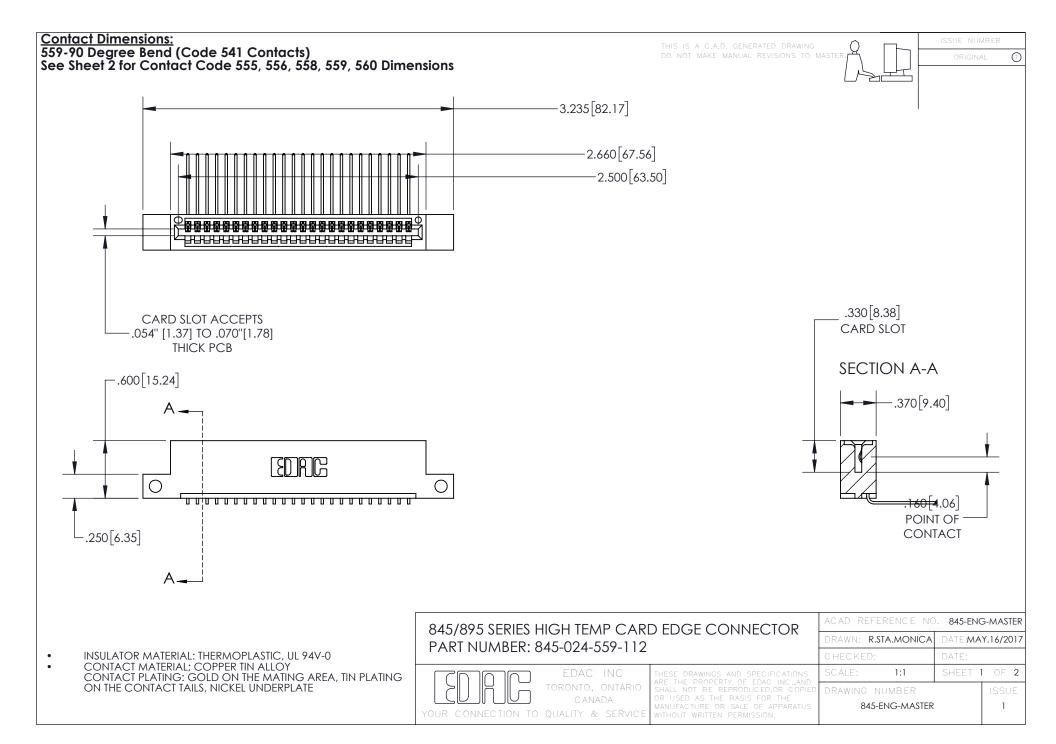

- INSULATOR MATERIAL: THERMOPLASTIC POLYESTER, UL 94V-0 DAP MATERIAL AVAILABLE UPON REQUEST
- CONTACT MATERIAL; COPPER ALLOY

CONTACT PLATING: GOLD ON THE MATING AREA, TIN PLATING ON THE CONTACT TAILS, NICKEL UNDERPLATE