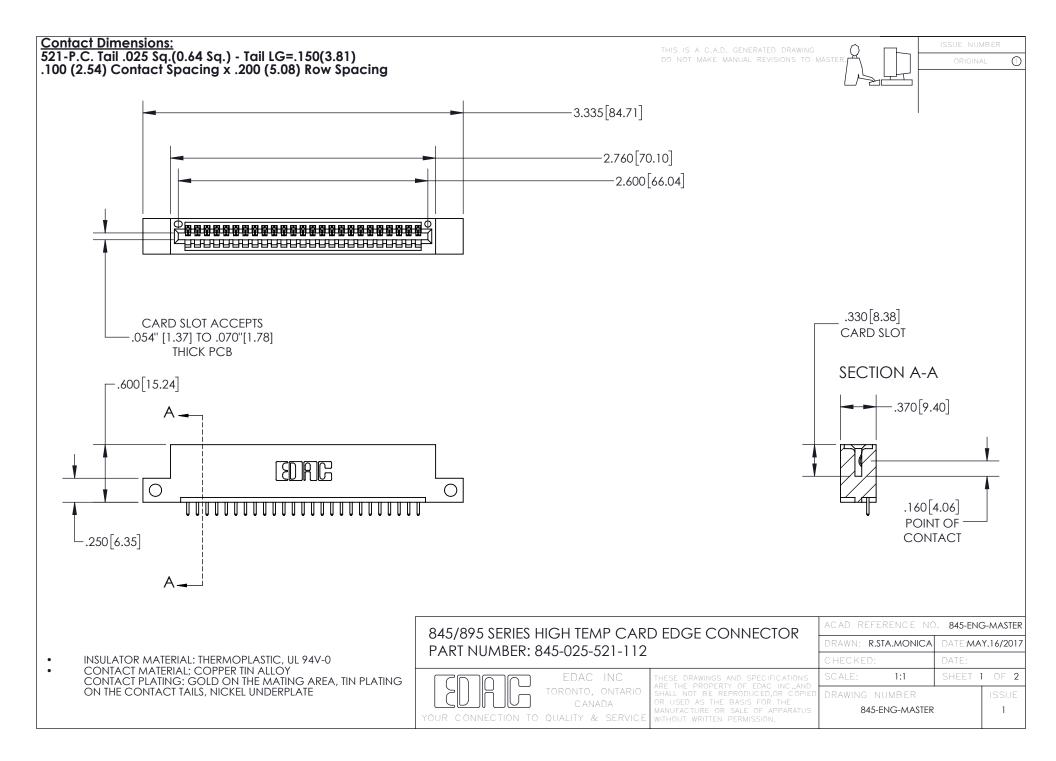

- INSULATOR MATERIAL: THERMOPLASTIC POLYESTER, UL 94V-0 DAP MATERIAL AVAILABLE UPON REQUEST
- CONTACT MATERIAL; COPPER ALLOY

CONTACT PLATING: GOLD ON THE MATING AREA, TIN PLATING ON THE CONTACT TAILS, NICKEL UNDERPLATE

## 845/895 SERIES HIGH TEMP CARD EDGE CONNECTOR CONTACT CODE 555,556,558,559,560 DIMENSIONS

YOUR CONNECTION TO QUALITY & SERVICE

|   | ACAD REFERENCE NO. 845-ENG-MASTER |                  |
|---|-----------------------------------|------------------|
|   | DRAWN: R.STA.MONICA               | DATE:MAY.16/2017 |
|   | CHECKED:                          | DATE:            |
| D | SCALE: 1:1                        | SHEET 2 OF 2     |
|   | DRAWING NUMBER                    | ISSUE            |

845-ENG-MASTER