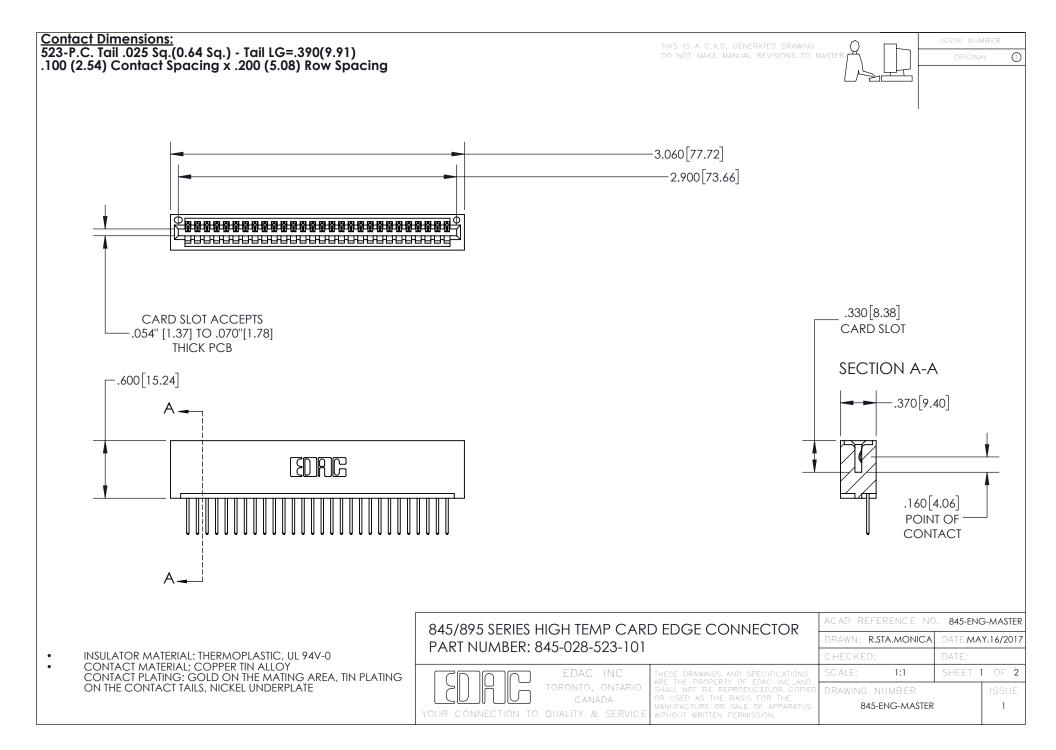

## 845/895 SERIES HIGH TEMP CARD EDGE CONNECTOR CONTACT CODE 555,556,558,559,560 DIMENSIONS

YOUR CONNECTION TO QUALITY & SERVICE

|   | ACAD REFERENCE NO. 845-ENG-MASTER |                  |
|---|-----------------------------------|------------------|
|   | DRAWN: R.STA.MONICA               | DATE:MAY.16/2017 |
|   | CHECKED:                          | DATE:            |
| D | SCALE: 1:1                        | SHEET 2 OF 2     |
|   | DRAWING NUMBER                    | ISSUE            |