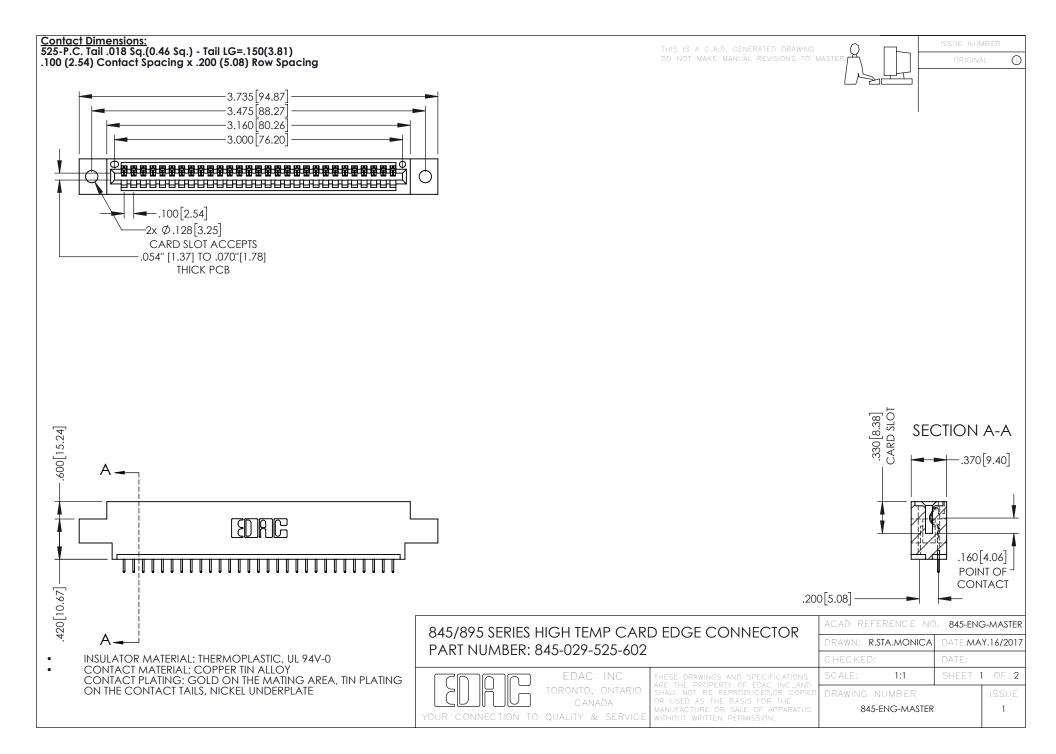

- INSULATOR MATERIAL: THERMOPLASTIC POLYESTER, UL 94V-0 DAP MATERIAL AVAILABLE UPON REQUEST
- CONTACT MATERIAL; COPPER ALLOY

**Contact Code 558** 

CONTACT PLATING: GOLD ON THE MATING AREA, TIN PLATING ON THE CONTACT TAILS, NICKEL UNDERPLATE

## 845/895 SERIES HIGH TEMP CARD EDGE CONNECTOR CONTACT CODE 555,556,558,559,560 DIMENSIONS

YOUR CONNECTION TO QUALITY & SERVICE

Contact Code 559

|   | ACAD REFERENCE NO   | . 845-ENG-MASTER |
|---|---------------------|------------------|
|   | DRAWN: R.STA.MONICA | DATE:MAY.16/2017 |
|   | CHECKED:            | DATE:            |
|   | SCALE: 1:1          | SHEET 2 OF 2     |
| D | DRAWING NUMBER      | ISSUE            |

Contact Code 560

845-ENG-MASTER