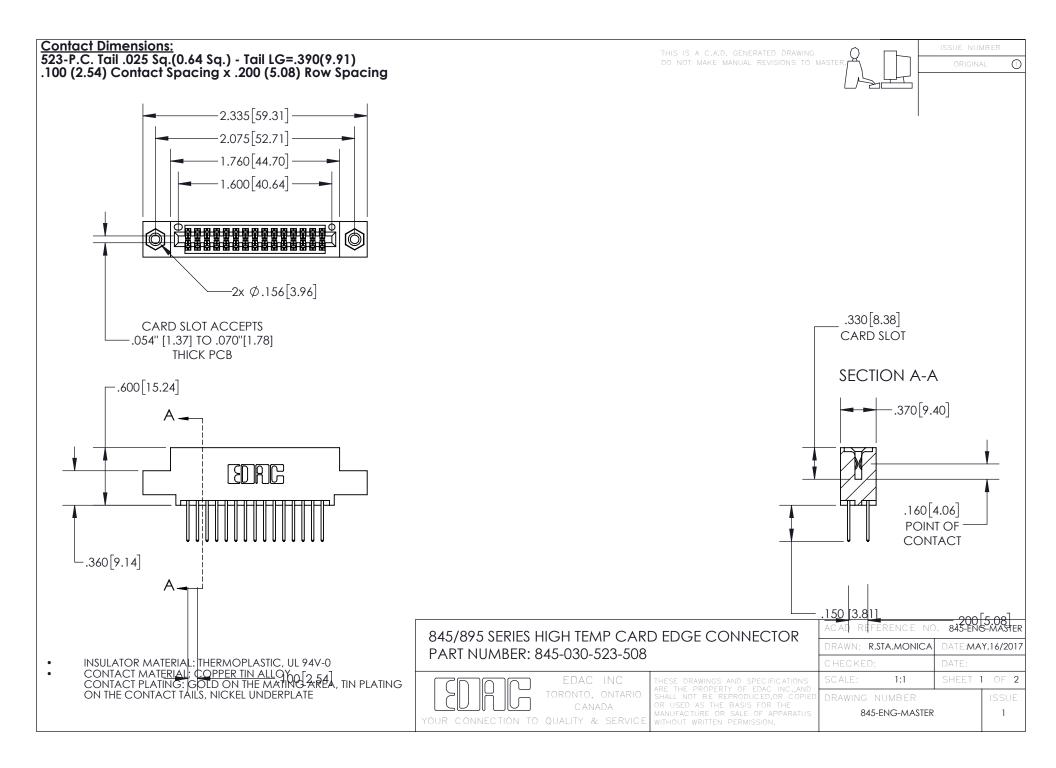

## 845/895 SERIES HIGH TEMP CARD EDGE CONNECTOR CONTACT CODE 555,556,558,559,560 DIMENSIONS

YOUR CONNECTION TO QUALITY & SERVICE

Contact Code 559

|   | ACAD REFERENCE NO. 845-ENG-MASTER |                  |
|---|-----------------------------------|------------------|
|   | DRAWN: R.STA.MONICA               | DATE:MAY.16/2017 |
|   | CHECKED:                          | DATE:            |
|   | SCALE: 1:1                        | SHEET 2 OF 2     |
| D | DRAWING NUMBER                    | ISSUE            |