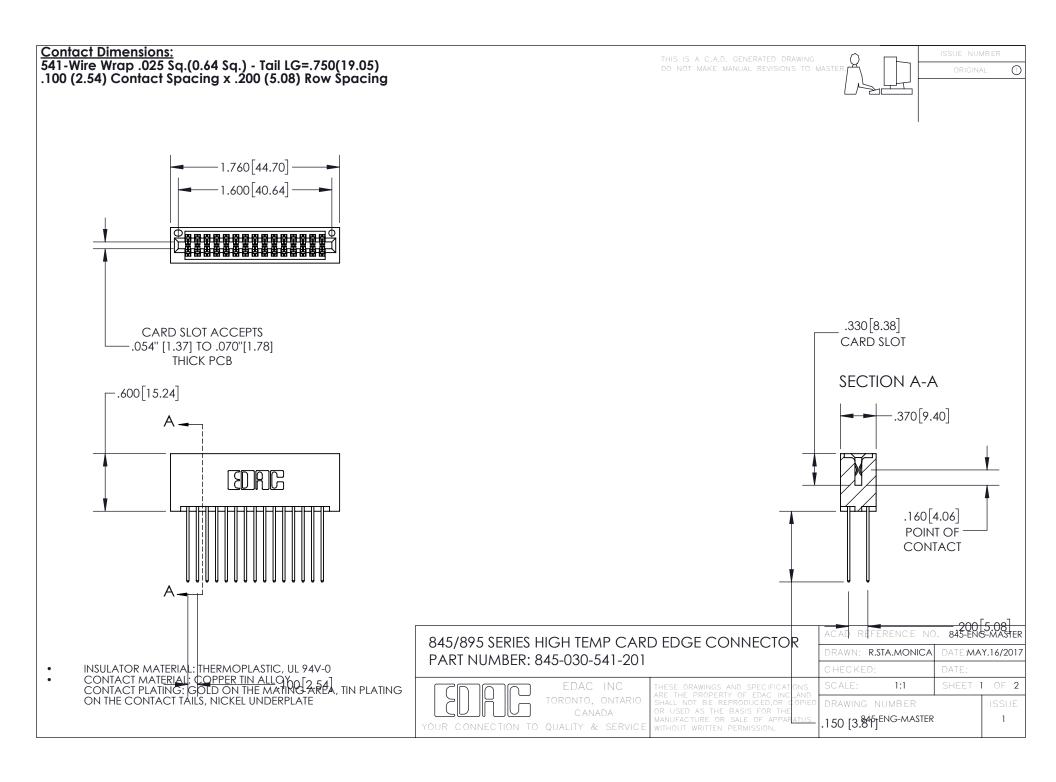

INSULATOR MATERIAL: THERMOPLASTIC POLYESTER, UL 94V-0

DAP MATERIAL AVAILABLE UPON REQUEST

**Contact Code 558** 

CONTACT MATERIAL; COPPER ALLOY CONTACT PLATING: GOLD ON THE MATING AREA, TIN PLATING ON THE CONTACT TAILS, NICKEL UNDERPLATE