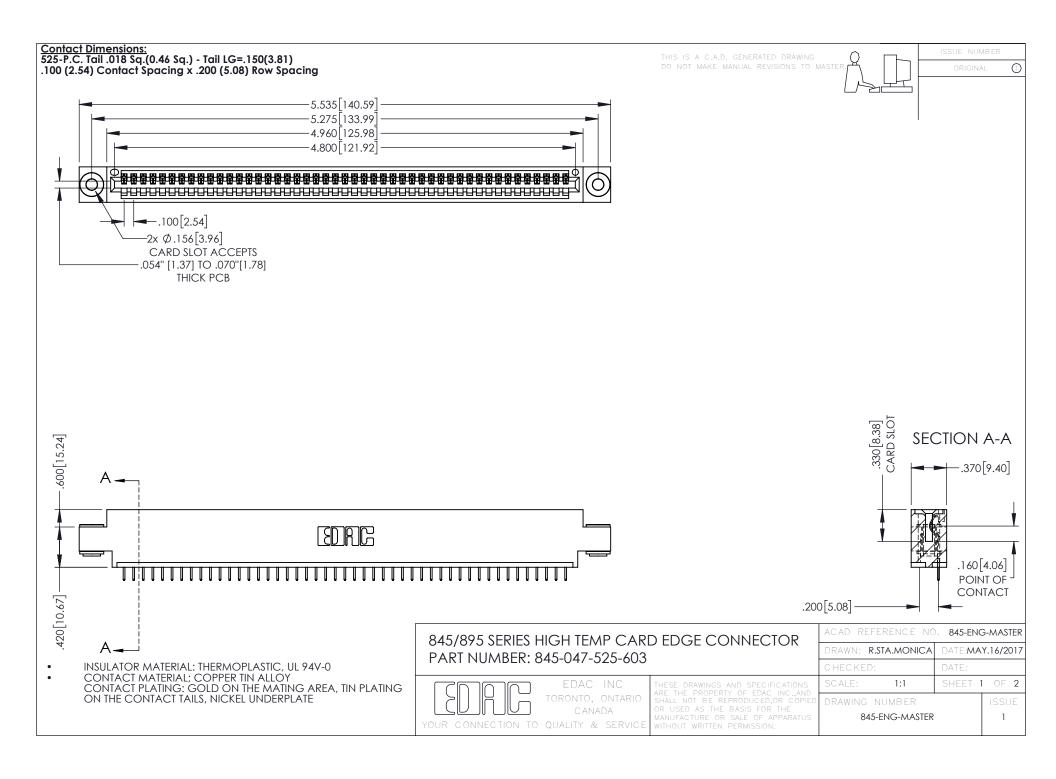

- INSULATOR MATERIAL: THERMOPLASTIC POLYESTER, UL 94V-0 DAP MATERIAL AVAILABLE UPON REQUEST
- CONTACT MATERIAL; COPPER ALLOY

**Contact Code 558** 

CONTACT PLATING: GOLD ON THE MATING AREA, TIN PLATING ON THE CONTACT TAILS, NICKEL UNDERPLATE

## 845/895 SERIES HIGH TEMP CARD EDGE CONNECTOR CONTACT CODE 555,556,558,559,560 DIMENSIONS

YOUR CONNECTION TO QUALITY & SERVICE

Contact Code 559

|   | ACAD REFERENCE NO   | . 845-ENG-MASTER |
|---|---------------------|------------------|
|   | DRAWN: R.STA.MONICA | DATE:MAY.16/2017 |
|   | CHECKED:            | DATE:            |
|   | SCALE: 1:1          | SHEET 2 OF 2     |
| D | DRAWING NUMBER      | ISSUE            |

Contact Code 560

845-ENG-MASTER