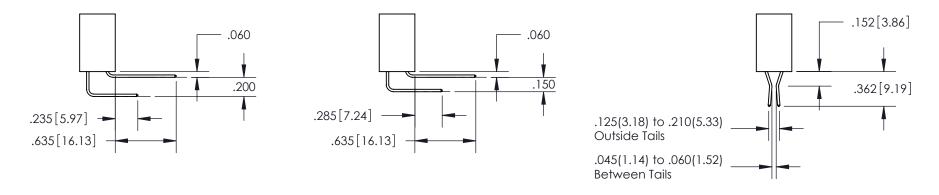

INSULATOR MATERIAL: THERMOPLASTIC POLYESTER, UL 94V-0

DAP MATERIAL AVAILABLE UPON REQUEST

**Contact Code 558** 

CONTACT MATERIAL; COPPER ALLOY CONTACT PLATING: GOLD ON THE MATING AREA, TIN PLATING ON THE CONTACT TAILS, NICKEL UNDERPLATE

## 845/895 SERIES HIGH TEMP CARD EDGE CONNECTOR CONTACT CODE 555,556,558,559,560 DIMENSIONS

YOUR CONNECTION TO QUALITY & SERVICE

Contact Code 559

|   | ACAD REFERENCE NO. 845-ENG-MASTER |                  |
|---|-----------------------------------|------------------|
|   | DRAWN: R.STA.MONICA               | DATE:MAY.16/2017 |
|   | CHECKED:                          | DATE:            |
|   | SCALE: 1:1                        | SHEET 2 OF 2     |
| D | DRAWING NUMBER                    | ISSUE            |

Contact Code 560

845-ENG-MASTER