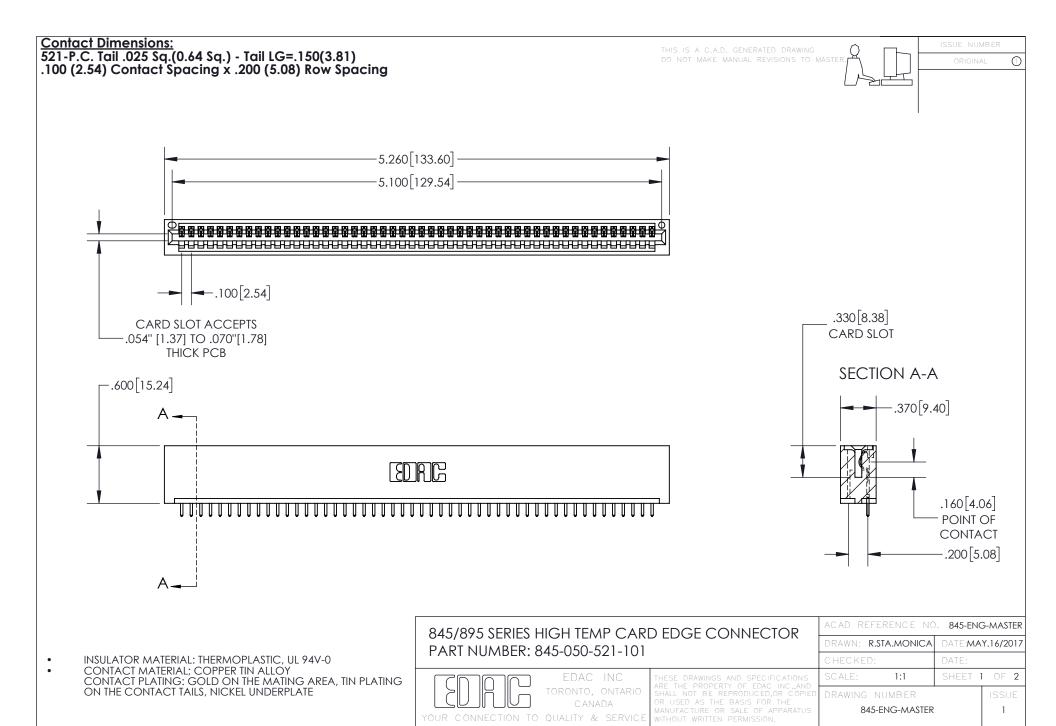

INSULATOR MATERIAL: THERMOPLASTIC POLYESTER, UL 94V-0

DAP MATERIAL AVAILABLE UPON REQUEST

**Contact Code 558** 

CONTACT MATERIAL; COPPER ALLOY CONTACT PLATING: GOLD ON THE MATING AREA, TIN PLATING ON THE CONTACT TAILS, NICKEL UNDERPLATE

## 845/895 SERIES HIGH TEMP CARD EDGE CONNECTOR CONTACT CODE 555,556,558,559,560 DIMENSIONS

YOUR CONNECTION TO QUALITY & SERVICE

Contact Code 559

|   | ACAD REFERENCE NO. 845-ENG-MASTER |                  |
|---|-----------------------------------|------------------|
|   | DRAWN: R.STA.MONICA               | DATE:MAY.16/2017 |
|   | CHECKED:                          | DATE:            |
|   | SCALE: 1:1                        | SHEET 2 OF 2     |
| D | DRAWING NUMBER                    | ISSUE            |

Contact Code 560

845-ENG-MASTER