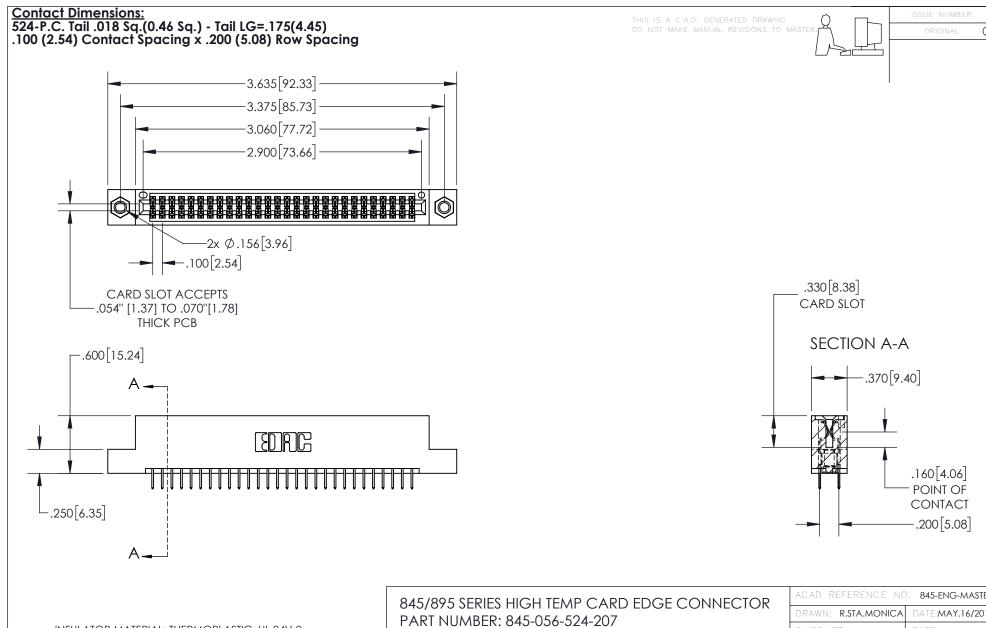

## 845/895 SERIES HIGH TEMP CARD EDGE CONNECTOR CONTACT CODE 555,556,558,559,560 DIMENSIONS

YOUR CONNECTION TO QUALITY & SERVICE

|   | ACAD REFERENCE NO   | . 845-ENG-MASTER |
|---|---------------------|------------------|
|   | DRAWN: R.STA.MONICA | DATE:MAY.16/2017 |
|   | CHECKED:            | DATE:            |
|   | SCALE: 1:1          | SHEET 2 OF 2     |
| D | DRAWING NUMBER      | ISSUE            |