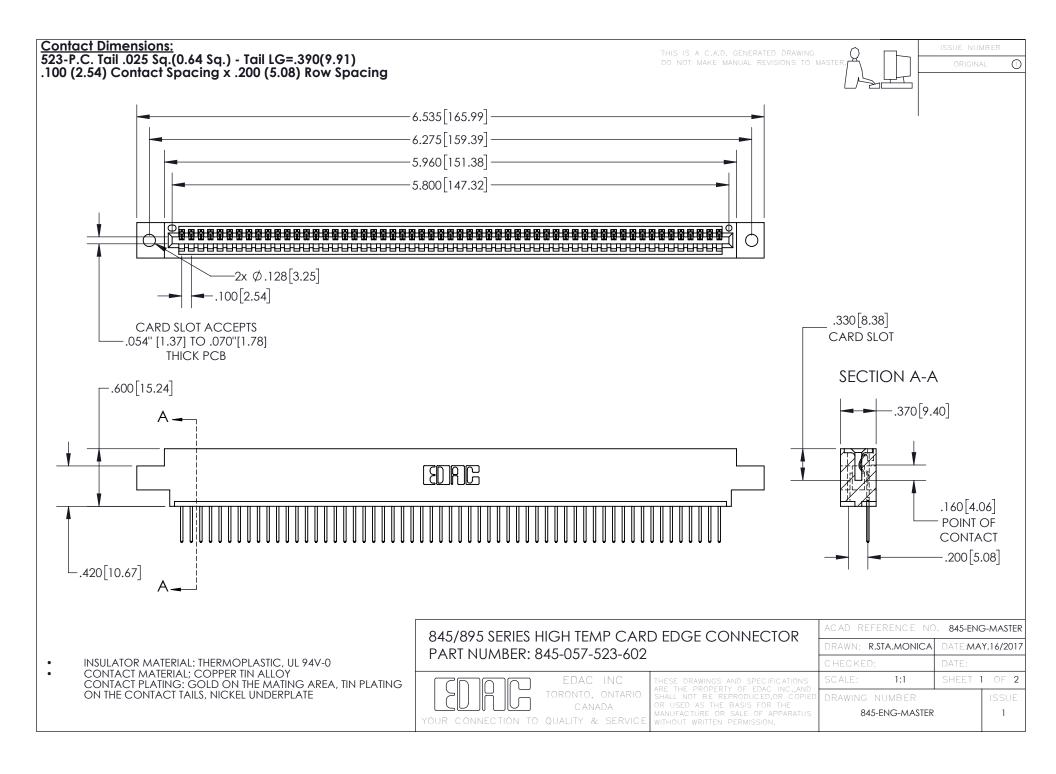

INSULATOR MATERIAL: THERMOPLASTIC POLYESTER, UL 94V-0 DAP MATERIAL AVAILABLE UPON REQUEST

**Contact Code 558** 

CONTACT MATERIAL; COPPER ALLOY CONTACT PLATING: GOLD ON THE MATING AREA, TIN PLATING ON THE CONTACT TAILS, NICKEL UNDERPLATE

## 845/895 SERIES HIGH TEMP CARD EDGE CONNECTOR CONTACT CODE 555,556,558,559,560 DIMENSIONS

YOUR CONNECTION TO QUALITY & SERVICE

Contact Code 559

|   | ACAD REFERENCE NO. 845-ENG-MASTER |                  |  |
|---|-----------------------------------|------------------|--|
|   | DRAWN: R.STA.MONICA               | DATE:MAY.16/2017 |  |
|   | CHECKED:                          | DATE:            |  |
|   | SCALE: 1:1                        | SHEET 2 OF 2     |  |
| D | DRAWING NUMBER                    | ISSUE            |  |

Contact Code 560

845-ENG-MASTER