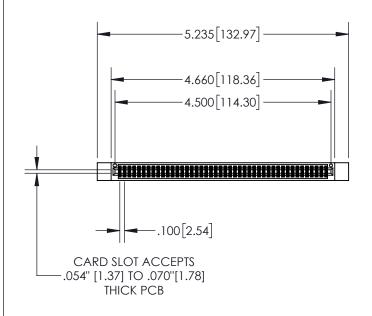

ACAD REFERENCE NO. 845-ENG-MASTER

| 845/895 SERIES HIGH TEMP CARD EDGE CONNECTOR PART NUMBER: 845-088-556-212 |          |                                                                     | ACAD REFERENCE NO. 845-ENG-MASTER |            |                 |           |
|---------------------------------------------------------------------------|----------|---------------------------------------------------------------------|-----------------------------------|------------|-----------------|-----------|
|                                                                           |          |                                                                     | DRAWN: R.                         | STA.MONICA | DATE: <b>MA</b> | Y.16/2017 |
|                                                                           |          |                                                                     | CHECKED:                          |            | DATE:           |           |
|                                                                           | EDAC INC | THESE DRAWINGS AND SPECIFICATIONS                                   | SCALE:                            | 1:2        | SHEET 1         | OF 2      |
|                                                                           |          | ARE THE PROPERTY OF EDAC INC.,AND SHALL NOT BE REPRODUCED,OR COPIED | DRAWING 1                         | NUMBER     |                 | ISSUE     |
|                                                                           | CANADA   | OR USED AS THE BASIS FOR THE<br>MANUFACTURE OR SALE OF APPARATUS    | 845                               | ENG-MASTER |                 | 1         |