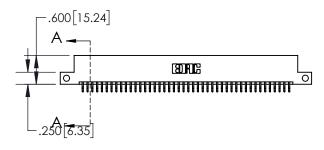

ACAD REFERENCE NO. 845-ENG-MASTER

| 845/895 SERIES HIGH TEMP CARD EDGE CONNECTOR PART NUMBER: 845-088-556-212 |          |                                                                     | ACAD REFERENCE NO. 845-ENG-MASTER |            |                 |           |
|---------------------------------------------------------------------------|----------|---------------------------------------------------------------------|-----------------------------------|------------|-----------------|-----------|
|                                                                           |          |                                                                     | DRAWN: R.                         | STA.MONICA | DATE: <b>MA</b> | Y.16/2017 |
|                                                                           |          |                                                                     | CHECKED:                          |            | DATE:           |           |
|                                                                           | EDAC INC | THESE DRAWINGS AND SPECIFICATIONS                                   | SCALE:                            | 1:2        | SHEET 1         | OF 2      |
|                                                                           |          | ARE THE PROPERTY OF EDAC INC.,AND SHALL NOT BE REPRODUCED,OR COPIED | DRAWING 1                         | NUMBER     |                 | ISSUE     |
|                                                                           | CANADA   | OR USED AS THE BASIS FOR THE<br>MANUFACTURE OR SALE OF APPARATUS    | 845                               | ENG-MASTER |                 | 1         |