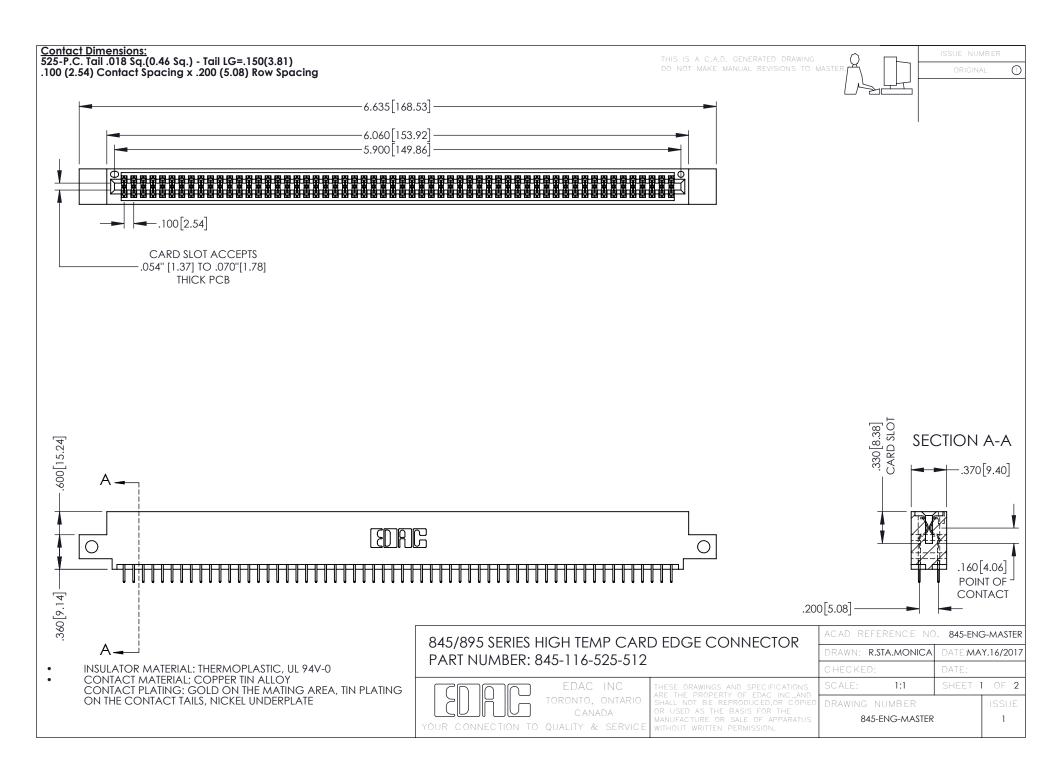

**Contact Code 558** Contact Code 559 Contact Code 560

- INSULATOR MATERIAL: THERMOPLASTIC POLYESTER, UL 94V-0 DAP MATERIAL AVAILABLE UPON REQUEST
- CONTACT MATERIAL; COPPER ALLOY

CONTACT PLATING: GOLD ON THE MATING AREA, TIN PLATING ON THE CONTACT TAILS, NICKEL UNDERPLATE

## 845/895 SERIES HIGH TEMP CARD EDGE CONNECTOR CONTACT CODE 555,556,558,559,560 DIMENSIONS

YOUR CONNECTION TO QUALITY & SERVICE

|   | ACAD REFERENCE NO. 845-ENG-MASTER |                  |
|---|-----------------------------------|------------------|
|   | DRAWN: R.STA.MONICA               | DATE:MAY.16/2017 |
|   | CHECKED:                          | DATE:            |
|   | SCALE: 1:1                        | SHEET 2 OF 2     |
| D | DRAWING NUMBER                    | ISSUE            |