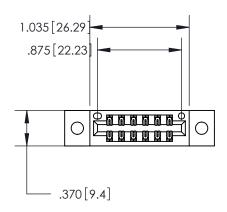

<u>Contact Dimensions:</u> 520-P.C. Tail .030x.018 (0.76x0.46) - Tail LG. = .175 (4.45) .125 (3.18) Contact Spacing x .250 (6.35) Row Spacing

INSULATOR MATERIAL: THERMOPLASTIC POLYESTER, UL 94V-0 CONTACT MATERIAL; COPPER, NICKEL, TIN ALLOY CA-725

CONTACT PLATING: GOLD ON THE MATING AREA, TIN-LEAD ON THE CONTACT TAILS, NICKEL UNDERPLATE

THIS IS A C.A.D. GENERATED DRAWING DO NOT MAKE MANUAL REVISIONS TO MASTER.

846/896 SERIES HIGH TEMP CARD EDGE CONNECTOR PART NUMBER: 846-012-520-202