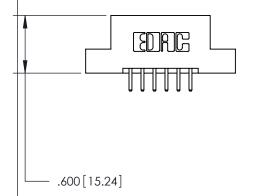

THIS IS A C.A.D. GENERATED DRAWING DO NOT MAKE MANUAL REVISIONS TO MASTER.

ISSUE NUMBER

.165[4.19]

.375 [9.54]

ORIGINAL

1

.060 [1.52] .125(3.18) to .210(5.33) **Outside Tails** .125(3.18) to .210(5.33) **Outside Tails** 