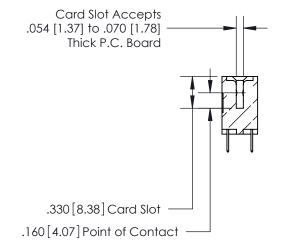

## 846/896 SERIES HIGH TEMP CARD EDGE CONNECTOR CONTACT CODE 555,556,558,559,560 DIMENSIONS

.150 [3.81]

YOUR CONNECTION TO QUALITY & SERVICE

**Contact Code 559** 

**EDAC INC** TORONTO, ONTARIO CANADA

THESE DRAWINGS AND SPECIFICATIONS ARE THE PROPERTY OF EDAC INC.,AND SHALL NOT BE REPRODUCED, OR COPIED OR USED AS THE BASIS FOR THE MANUFACTURE OR SALE OF APPARATUS WITHOUT WRITTEN PERMISSION.