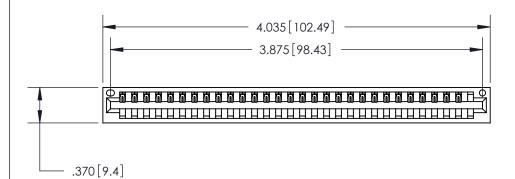

ISSUE NUMBER

ORIGINAL

(1)

Card Slot Accepts .054 [1.37] to .070 [1.78] Thick P.C. Board .330 [8.38] Card Slot

.160 [4.07] Point of Contact -

INSULATOR MATERIAL: THERMOPLASTIC POLYESTER, UL 94V-0 CONTACT MATERIAL; COPPER, NICKEL, TIN ALLOY CA-725 CONTACT PLATING: GOLD ON THE MATING AREA, TIN-LEAD

ON THE CONTACT TAILS, NICKEL UNDERPLATE

.600 [15.24]

846/896 SERIES HIGH TEMP CARD EDGE CONNECTOR PART NUMBER: 846-030-500-101

YOUR CONNECTION TO QUALITY & SERVICE

**EDAC INC** TORONTO, ONTARIO CANADA

THESE DRAWINGS AND SPECIFICATIONS ARE THE PROPERTY OF EDAC INC.,AND SHALL NOT BE REPRODUCED, OR COPIED OR USED AS THE BASIS FOR THE MANUFACTURE OR SALE OF APPARATUS WITHOUT WRITTEN PERMISSION.