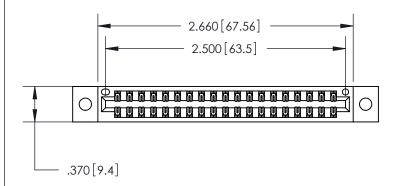

<u>Contact Dimensions:</u> 520-P.C. Tail .030x.018 (0.76x0.46) - Tail LG. =.175 (4.45) .125 (3.18) Contact Spacing x .250 (6.35) Row Spacing

THIS IS A C.A.D. GENERATED DRAWING DO NOT MAKE MANUAL REVISIONS TO MASTER.

ORIGINAL

.600 [15.24]

846/896 SERIES HIGH TEMP CARD EDGE CONNECTOR PART NUMBER: 846-038-520-802

YOUR CONNECTION TO QUALITY & SERVICE

**EDAC INC** TORONTO, ONTARIO CANADA

THESE DRAWINGS AND SPECIFICATIONS ARE THE PROPERTY OF EDAC INC.,AND SHALL NOT BE REPRODUCED, OR COPIED OR USED AS THE BASIS FOR THE MANUFACTURE OR SALE OF APPARATUS WITHOUT WRITTEN PERMISSION.