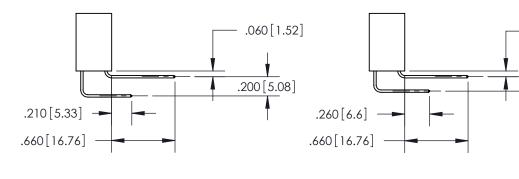

.165[4.19]

ORIGINAL

1

.060 [1.52] .150 [3.81] .125(3.18) to .210(5.33)

.375 [9.54] .125(3.18) to .210(5.33)

**Contact Code 558** 

**Contact Code 559** 

**Contact Code 560** 

## 846/896 SERIES HIGH TEMP CARD EDGE CONNECTOR CONTACT CODE 555,556,558,559,560 DIMENSIONS

YOUR CONNECTION TO QUALITY & SERVICE

**EDAC INC** TORONTO, ONTARIO CANADA

THESE DRAWINGS AND SPECIFICATIONS ARE THE PROPERTY OF EDAC INC.,AND SHALL NOT BE REPRODUCED, OR COPIED OR USED AS THE BASIS FOR THE MANUFACTURE OR SALE OF APPARATUS WITHOUT WRITTEN PERMISSION.

**Outside Tails** 

**Outside Tails** 

|  | ACAD REFERENCE NO. |       | 846-ENG-MASTER   |        |
|--|--------------------|-------|------------------|--------|
|  | DRAWN:             | J.LEE | DATE: APR. 22/09 |        |
|  | CHECKED:           |       | DATE:            |        |
|  | SCALE:             | 1:1   | SHEET            | 2 OF 2 |
|  | DRAWING NUMBER     |       | ISSUE            |        |