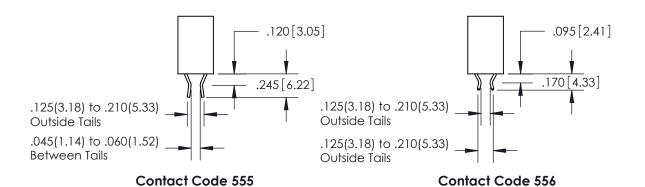

.165[4.19]

ORIGINAL

1

.060 [1.52] .150 [3.81] .125(3.18) to .210(5.33)

.375 [9.54] .125(3.18) to .210(5.33)

**Contact Code 558** 

**Contact Code 559** 

**Contact Code 560** 

## 846/896 SERIES HIGH TEMP CARD EDGE CONNECTOR CONTACT CODE 555,556,558,559,560 DIMENSIONS

YOUR CONNECTION TO QUALITY & SERVICE

**EDAC INC** TORONTO, ONTARIO CANADA

THESE DRAWINGS AND SPECIFICATIONS ARE THE PROPERTY OF EDAC INC.,AND SHALL NOT BE REPRODUCED, OR COPIED OR USED AS THE BASIS FOR THE MANUFACTURE OR SALE OF APPARATUS WITHOUT WRITTEN PERMISSION.