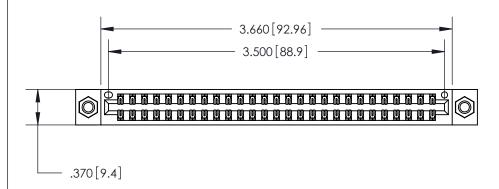

<u>Contact Dimensions:</u>
521-P.C. Tail .025 Sq. (0.64 Sq.) - Tail LG. =.150 (3.81)
.125 (3.18) Contact Spacing x .250 (6.35) Row Spacing

THIS IS A C.A.D. GENERATED DRAWING DO NOT MAKE MANUAL REVISIONS TO MASTER.

ISSUE NUMBER

ORIGINAL

(1)

.600 [15.24]

INSULATOR MATERIAL: THERMOPLASTIC POLYESTER, UL 94V-0 CONTACT MATERIAL; COPPER, NICKEL, TIN ALLOY CA-725

CONTACT PLATING: GOLD ON THE MATING AREA, TIN-LEAD

ON THE CONTACT TAILS, NICKEL UNDERPLATE

Card Slot Accepts .054 [1.37] to .070 [1.78] Thick P.C. Board .330 [8.38] Card Slot .160 [4.07] Point of Contact -

THIS IS A C.A.D. GENERATED DRAWING DO NOT MAKE MANUAL REVISIONS TO MASTER.

ISSUE NUMBER