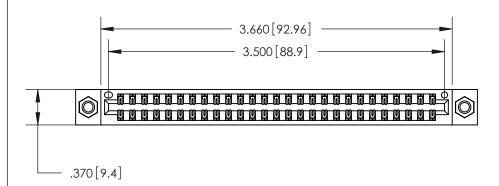

ISSUE NUMBER

ORIGINAL

(1)

.600 [15.24]

Card Slot Accepts .054 [1.37] to .070 [1.78] Thick P.C. Board .330 [8.38] Card Slot .160 [4.07] Point of Contact

846/896 SERIES HIGH TEMP CARD EDGE CONNECTOR PART NUMBER: 846-054-555-207