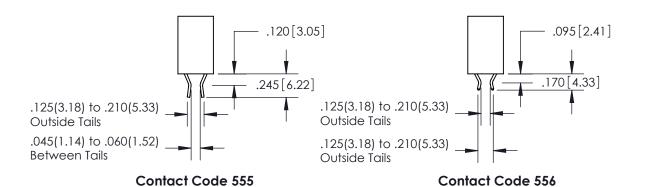

<u>Contact Dimensions:</u> 555-Extender Board Bend (Code 500 Contacts) See Sheet 2 for Contact Code 555, 556, 558, 559, 560 Dimensions

THIS IS A C.A.D. GENERATED DRAWING DO NOT MAKE MANUAL REVISIONS TO MASTER.

INSULATOR MATERIAL: THERMOPLASTIC POLYESTER, UL 94V-0 CONTACT MATERIAL; COPPER, NICKEL, TIN ALLOY CA-725

CONTACT PLATING: GOLD ON THE MATING AREA, TIN-LEAD ON THE CONTACT TAILS, NICKEL UNDERPLATE

THIS IS A C.A.D. GENERATED DRAWING DO NOT MAKE MANUAL REVISIONS TO MASTER.

ISSUE NUMBER

.165[4.19]

ORIGINAL

1

.060 [1.52] .150 [3.81] .125(3.18) to .210(5.33)

.375 [9.54] .125(3.18) to .210(5.33)

**Contact Code 558** 

**Contact Code 559** 