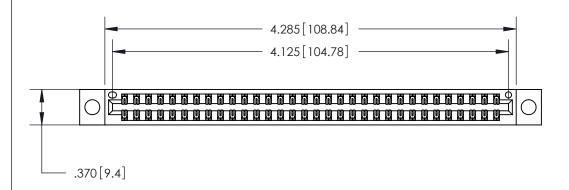

<u>Contact Dimensions:</u> 560-Extender Board Bend (Code 523 Contacts) See Sheet 2 for Contact Code 555, 556, 558, 559, 560 Dimensions

THIS IS A C.A.D. GENERATED DRAWING DO NOT MAKE MANUAL REVISIONS TO MASTER.

ISSUE NUMBER

ORIGINAL

1

Card Slot Accepts .054 [1.37] to .070 [1.78] Thick P.C. Board .330 [8.38] Card Slot .160 [4.07] Point of Contact -

INSULATOR MATERIAL: THERMOPLASTIC POLYESTER, UL 94V-0 CONTACT MATERIAL; COPPER, NICKEL, TIN ALLOY CA-725 CONTACT PLATING: GOLD ON THE MATING AREA, TIN-LEAD

ON THE CONTACT TAILS, NICKEL UNDERPLATE

846/896 SERIES HIGH TEMP CARD EDGE CONNECTOR PART NUMBER: 846-064-560-804

YOUR CONNECTION TO QUALITY & SERVICE

**EDAC INC** TORONTO, ONTARIO CANADA

THESE DRAWINGS AND SPECIFICATIONS ARE THE PROPERTY OF EDAC INC.,AND SHALL NOT BE REPRODUCED, OR COPIED OR USED AS THE BASIS FOR THE MANUFACTURE OR SALE OF APPARATUS WITHOUT WRITTEN PERMISSION.