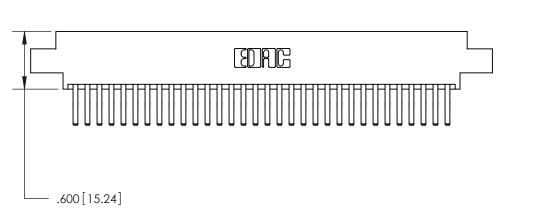

<u>Contact Dimensions:</u> 560-Extender Board Bend (Code 523 Contacts) See Sheet 2 for Contact Code 555, 556, 558, 559, 560 Dimensions

THIS IS A C.A.D. GENERATED DRAWING DO NOT MAKE MANUAL REVISIONS TO MASTER.

ISSUE NUMBER

ORIGINAL

1

Card Slot Accepts .054 [1.37] to .070 [1.78] Thick P.C. Board .330 [8.38] Card Slot .160 [4.07] Point of Contact -

INSULATOR MATERIAL: THERMOPLASTIC POLYESTER, UL 94V-0 CONTACT MATERIAL; COPPER, NICKEL, TIN ALLOY CA-725 CONTACT PLATING: GOLD ON THE MATING AREA, TIN-LEAD

ON THE CONTACT TAILS, NICKEL UNDERPLATE

846/896 SERIES HIGH TEMP CARD EDGE CONNECTOR PART NUMBER: 846-064-560-804

YOUR CONNECTION TO QUALITY & SERVICE

**EDAC INC** TORONTO, ONTARIO CANADA

THESE DRAWINGS AND SPECIFICATIONS ARE THE PROPERTY OF EDAC INC.,AND SHALL NOT BE REPRODUCED, OR COPIED OR USED AS THE BASIS FOR THE MANUFACTURE OR SALE OF APPARATUS WITHOUT WRITTEN PERMISSION.