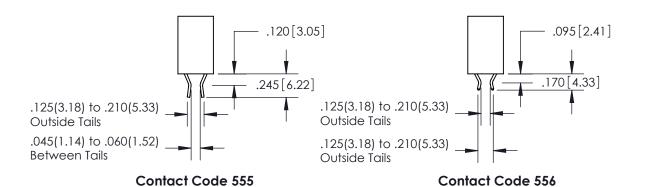

<u>Contact Dimensions:</u> 560-Extender Board Bend (Code 523 Contacts) See Sheet 2 for Contact Code 555, 556, 558, 559, 560 Dimensions

THIS IS A C.A.D. GENERATED DRAWING DO NOT MAKE MANUAL REVISIONS TO MASTER.

## 846/896 SERIES HIGH TEMP CARD EDGE CONNECTOR CONTACT CODE 555,556,558,559,560 DIMENSIONS

YOUR CONNECTION TO QUALITY & SERVICE

**EDAC INC** TORONTO, ONTARIO CANADA

THESE DRAWINGS AND SPECIFICATIONS ARE THE PROPERTY OF EDAC INC.,AND SHALL NOT BE REPRODUCED, OR COPIED OR USED AS THE BASIS FOR THE MANUFACTURE OR SALE OF APPARATUS WITHOUT WRITTEN PERMISSION.

**Outside Tails** 

**Outside Tails** 

| ACAD REFERENCE NO. |       | 846-ENG-MASTER   |        |
|--------------------|-------|------------------|--------|
| DRAWN:             | J.LEE | DATE: APR. 22/09 |        |
| CHECKED:           |       | DATE:            |        |
| SCALE:             | 1:1   | SHEET            | 2 OF 2 |
| DRAWING NUMBER     |       |                  | ISSUE  |