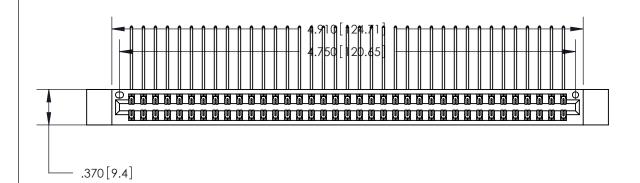

<u>Contact Dimensions:</u>
559-90 Degree Bend (Code 541 Contacts)
See Sheet 2 for Contact Code 555, 556, 558, 559, 560 Dimensions

THIS IS A C.A.D. GENERATED DRAWING DO NOT MAKE MANUAL REVISIONS TO MASTER.

| 846/896 SERIES HIGH TEMP | CARD EDGE CONNECTOR |
|--------------------------|---------------------|
| PART NUMBER: 846-074-559 | 9-812               |

YOUR CONNECTION TO QUALITY & SERVICE

**EDAC INC** TORONTO, ONTARIO CANADA