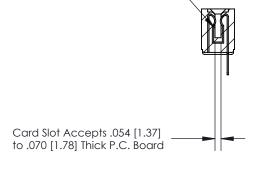

## **Contact Detail**

PC Tail .046x.014(1.17x0.36) - Tail LG=.213(5.41)

.156 [3.96] Contact Spacing x .200 [5.08] Row Spacing

**SECTION A-A** 

.175 [4.45] Point of Contact (Measured from bottom of Card Slot)