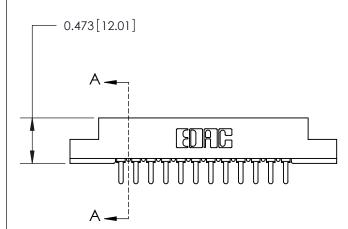

**See Accompanying Page for:** 

**Contact Bend Details** 

807/857 Series High Temp Card Edge Connector Part Number: 857-012-521-102

YOUR CONNECTION TO QUALITY & SERVICE

| ACAD REFERENCE NO. 807 ENG MASTER |                  |
|-----------------------------------|------------------|
| DRAWN: J.LEE                      | DATE: AUG. 11/09 |
| CHECKED:                          | DATE:            |
| SCALE: NTS                        | SHEET 1 OF 2     |
| DRAWING NUMBER                    | ISSUE            |