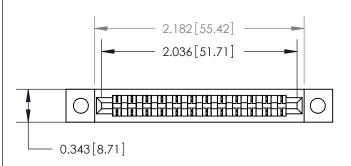

**Mounting Option** 

.128 (3.25) Dia. Mounting Holes

## **Contact Detail**

PC Tail .046x.014(1.17x0.36) - Tail LG=.213(5.41)

.156 [3.96] Contact Spacing x .200 [5.08] Row Spacing





**SECTION A-A** 

.175 [4.45] Point of Contact (Measured from bottom of Card Slot)



**See Accompanying Page for:** 

**Contact Bend Details** 

807/857 Series High Temp Card Edge Connector Part Number: 857-012-521-102

YOUR CONNECTION TO QUALITY & SERVICE

| ACAD REFERENCE NO. 807 ENG MASTER |                  |
|-----------------------------------|------------------|
| DRAWN: J.LEE                      | DATE: AUG. 11/09 |
| CHECKED:                          | DATE:            |
| SCALE: NTS                        | SHEET 1 OF 2     |
| DRAWING NUMBER                    | ISSUE            |

807 Assembly