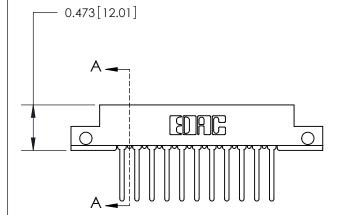

## **Contact Detail**

Wire Wrap .046x.013(1.17x0.33) - Tail LG=.520(13.21)

.156 [3.96] Contact Spacing x .200 [5.08] Row Spacing

**See Accompanying Page for:** 

**Contact Bend Details** 

**SECTION A-A** 

.095 [2.41] Point of Contact (Measured from bottom of Card Slot) Card Slot Accepts .054 [1.37] to .070 [1.78] Thick P.C. Board