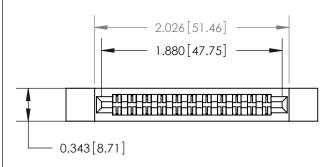

## **Mounting Option**

.128 (3.25) Dia. Side Mounting Holes

## **Contact Detail**

Wire Wrap .046x.013(1.17x0.33) - Tail LG=.520(13.21)

.156 [3.96] Contact Spacing x .200 [5.08] Row Spacing

**See Accompanying Page for:** 

**Contact Bend Details** 

**SECTION A-A** 

.095 [2.41] Point of Contact (Measured from bottom of Card Slot) Card Slot Accepts .054 [1.37] to .070 [1.78] Thick P.C. Board