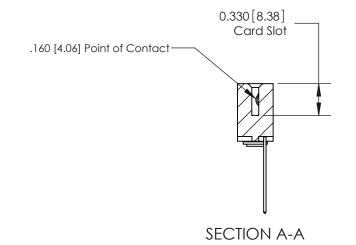

ORIGINAL

1

|  | 837/887 Series High Temp Card Edge Connector<br>Contact Bend Detail   |                                                                                                                                                                                                  | ACAD REFERENCE | NO. 837 EN | 837 ENG MASTER   |  |
|--|-----------------------------------------------------------------------|--------------------------------------------------------------------------------------------------------------------------------------------------------------------------------------------------|----------------|------------|------------------|--|
|  |                                                                       |                                                                                                                                                                                                  | DRAWN: J.LEE   | DATE: OC   | DATE: OCT. 06/09 |  |
|  |                                                                       |                                                                                                                                                                                                  | CHECKED:       | DATE:      | DATE:            |  |
|  | EDAC INC TORONTO, ONTARIO CANADA YOUR CONNECTION TO QUALITY & SERVICE | THESE DRAWINGS AND SPECIFICATIONS ARE THE PROPERTY OF EDAC INC.,AND SHALL NOT BE REPRODUCED, OR COPIED OR USED AS THE BASIS FOR THE MANUFACTURE OR SALE OF APPARATUS WITHOUT WRITTEN PERMISSION. | SCALE: NTS     | SHEET      | 2 <b>OF</b> 2    |  |
|  |                                                                       |                                                                                                                                                                                                  | DRAWING NUMBER |            | ISSUE            |  |
|  |                                                                       |                                                                                                                                                                                                  | 837 Assembly   |            | 1                |  |