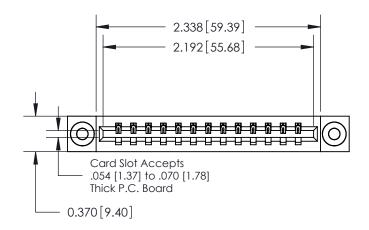

ACAD REFERENCE NO. 837 ENG MASTER DRAWN: J.LEE DATE: OCT. 06/09 CHECKED: DATE: SHEET 1 OF 2 SCALE: DRAWING NUMBER **ISSUE** 837 Assembly

**See Accompanying Pages for:** 

**Contact Bend Details** 

ISSUE NUMBER