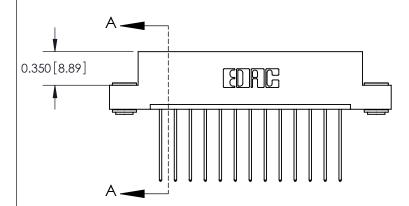

**Mounting Option** 

03-.116 (2.95) I.D. Floating Eyelets

## **Contact Detail**

541-Wire Wrap .025 Sq.(0.64 Sq.) - Tail LG=.750(19.05) .156 [3.96] Contact Spacing x .200 [5.08] Row Spacing

THIS IS A C.A.D. GENERATED DRAWING DO NOT MAKE MANUAL REVISIONS TO MASTER.