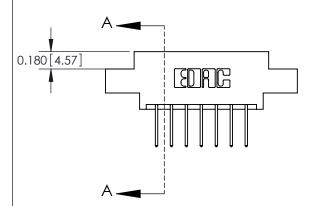

## **Contact Detail**

523-P.C. Tail .025 Sq.(0.64 Sq.) - Tail LG=.390(9.91) .156 [3.96] Contact Spacing x .200 [5.08] Row Spacing

**See Accompanying Pages for:** 

**Contact Bend Details** 

THIS IS A C.A.D. GENERATED DRAWING DO NOT MAKE MANUAL REVISIONS TO MASTER.