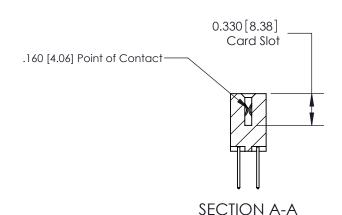

ISSUE NUMBER

ORIGINAL

1

|                     | 837/887 Series High Temp Card Edge Connector |                                                                  | ACAD REFERENCE | NO. 837 EN       | 837 ENG MASTER |  |
|---------------------|----------------------------------------------|------------------------------------------------------------------|----------------|------------------|----------------|--|
| Contact Bend Detail |                                              | DRAWN: J.LEE                                                     | DATE: OC       | DATE: OCT. 06/09 |                |  |
|                     | Confact bend Defall                          |                                                                  | CHECKED:       | DATE:            |                |  |
|                     | EDAC INC THESE DRAWINGS AND SPECIFICATIONS   | SCALE: NTS                                                       | SHEET          | 2 <b>OF</b> 2    |                |  |
|                     | TORONTO, ONTARIO                             | OR USED AS THE BASIS FOR THE<br>MANUFACTURE OR SALE OF APPARATUS | DRAWING NUMBER |                  | ISSUE          |  |
|                     | YOUR CONNECTION TO QUALITY & SERVICE         |                                                                  | 837 Asser      | nbly             | 1              |  |