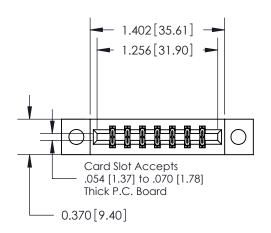

**Mounting Option** 

04-.156 (3.96) Dia. Mounting Holes

## **Contact Detail**

523-P.C. Tail .025 Sq.(0.64 Sq.) - Tail LG=.390(9.91) .156 [3.96] Contact Spacing x .200 [5.08] Row Spacing





**See Accompanying Pages for:** 

**Contact Bend Details** 

THIS IS A C.A.D. GENERATED DRAWING DO NOT MAKE MANUAL REVISIONS TO MASTER.



ISSUE NUMBER

1

ORIGINAL



| 837/887 Series High Temp Card Edge Connector |
|----------------------------------------------|
| Part Number: 887-014-523-804                 |



**EDAC INC** TORONTO, ONTARIO CANADA

THESE DRAWINGS AND SPECIFICATIONS ARE THE PROPERTY OF EDAC INC., AND SHALL NOT BE REPRODUCED, OR COPIED OR USED AS THE BASIS FOR THE MANUFACTURE OR SALE OF APPARATUS WITHOUT WRITTEN PERMISSION.

| ACAD REFERENCE NO. | 837 ENG MASTER   |  |  |
|--------------------|------------------|--|--|
| DRAWN: J.LEE       | DATE: OCT. 06/09 |  |  |
| CHECKED:           | DATE:            |  |  |
| SCALE: NTS         | SHEET 1 OF 2     |  |  |
| DRA