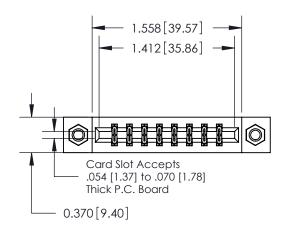

## **Mounting Option**

07-M3-0.5 Metric Threaded Inserts

## **Contact Detail**

556-Extender Board Bend (Code 520 Contacts)

.156 [3.96] Contact Spacing x .200 [5.08] Row Spacing

**See Accompanying Pages for: Contact Bend Details** 

THIS IS A C.A.D. GENERATED DRAWING DO NOT MAKE MANUAL REVISIONS TO MASTER.