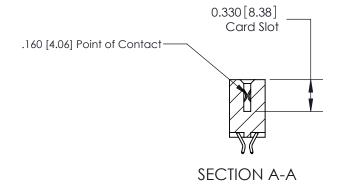

## **Contact Detail**

556-Extender Board Bend (Code 520 Contacts)

.156 [3.96] Contact Spacing x .200 [5.08] Row Spacing

**See Accompanying Pages for: Contact Bend Details** 

THIS IS A C.A.D. GENERATED DRAWING DO NOT MAKE MANUAL REVISIONS TO MASTER.