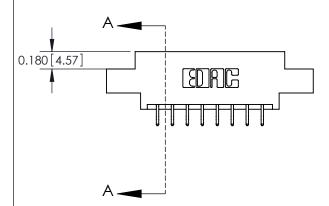

## **Contact Detail**

556-Extender Board Bend (Code 520 Contacts)

.156 [3.96] Contact Spacing x .200 [5.08] Row Spacing

**See Accompanying Pages for: Contact Bend Details** 

THIS IS A C.A.D. GENERATED DRAWING DO NOT MAKE MANUAL REVISIONS TO MASTER.