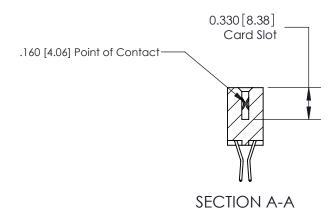

ISSUE NUMBER

ORIGINAL

1

|                         | 837/887 Series High Temp Card Edge Connector                          |                                                                                           | ACAD REFERENCE | NO. 837 EN       | 837 ENG MASTER |  |
|-------------------------|-----------------------------------------------------------------------|-------------------------------------------------------------------------------------------|----------------|------------------|----------------|--|
| Contact Bend Detail     |                                                                       | DRAWN: J.LEE                                                                              | DATE: OC       | DATE: OCT. 06/09 |                |  |
|                         | Confact Bend Defail                                                   |                                                                                           | CHECKED:       | DATE:            | DATE:          |  |
|                         | EDAC INC                                                              | THESE DRAWINGS AND SPECIFICATIONS                                                         | SCALE: NTS     | SHEET            | 2 <b>OF</b> 2  |  |
| TORONTO, ONTARIO SHALLI | RE THE PROPERTY OF EDAC INC.,AND<br>SHALL NOT BE REPRODUCED,OR COPIED | DRAWING NUMBER                                                                            |                | ISSUE            |                |  |
|                         | YOUR CONNECTION TO QUALITY & SERVICE                                  | OR USED AS THE BASIS FOR THE MANUFACTURE OR SALE OF APPARATUS WITHOUT WRITTEN PERMISSION. | 837 Asser      | nbly             | 1              |  |