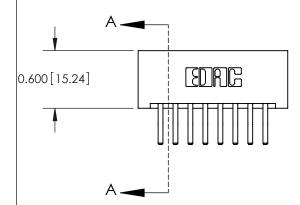

## **Contact Detail**

560-Extender Board Bend (Code 523 Contacts)

.156 [3.96] Contact Spacing x .200 [5.08] Row Spacing

**See Accompanying Pages for:** 

**Contact Bend Details** 

THIS IS A C.A.D. GENERATED DRAWING DO NOT MAKE MANUAL REVISIONS TO MASTER