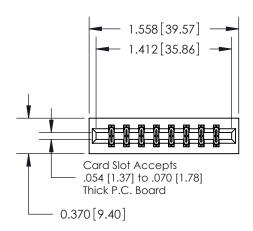

## **Contact Detail**

560-Extender Board Bend (Code 523 Contacts)

.156 [3.96] Contact Spacing x .200 [5.08] Row Spacing

**See Accompanying Pages for:** 

**Contact Bend Details** 

THIS IS A C.A.D. GENERATED DRAWING DO NOT MAKE MANUAL REVISIONS TO MASTER