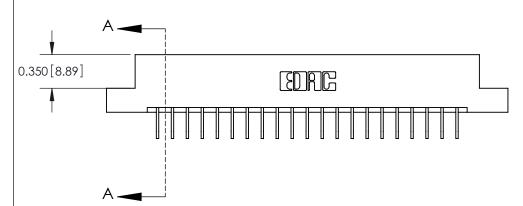

**See Accompanying Pages for:** 

**Contact Bend Details** 

837/887 Series High Temp Card Edge Connector Part Number: 887-021-558-102

**EDAC INC** TORONTO, ONTARIO CANADA

THESE DRAWINGS AND SPECIFICATIONS ARE THE PROPERTY OF EDAC INC.,AND SHALL NOT BE REPRODUCED, OR COPIED OR USED AS THE BASIS FOR THE MANUFACTURE OR SALE OF APPARATUS WITHOUT WRITTEN PERMISSION.