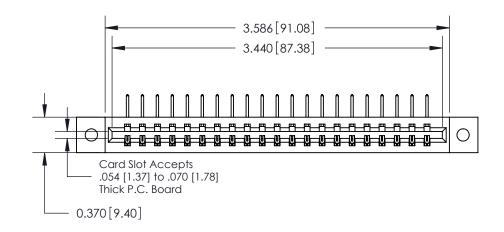

**See Accompanying Pages for:** 

**Contact Bend Details** 

837/887 Series High Temp Card Edge Connector Part Number: 887-021-558-102

**EDAC INC** TORONTO, ONTARIO CANADA

THESE DRAWINGS AND SPECIFICATIONS ARE THE PROPERTY OF EDAC INC.,AND SHALL NOT BE REPRODUCED, OR COPIED OR USED AS THE BASIS FOR THE MANUFACTURE OR SALE OF APPARATUS WITHOUT WRITTEN PERMISSION.

**Mounting Option** 

02-.128 (3.25) Dia. Mounting Holes