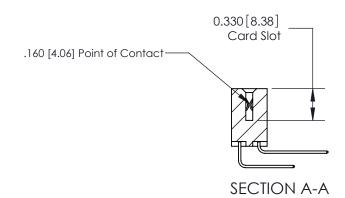

ISSUE NUMBER

ORIGINAL

1

|                     | 837/887 Series High Temp Card Edge Connector                                                                            |                                                              | ACAD REFERENCE | NO. 837 EN       | 837 ENG MASTER |  |
|---------------------|-------------------------------------------------------------------------------------------------------------------------|--------------------------------------------------------------|----------------|------------------|----------------|--|
| Contact Bend Detail |                                                                                                                         | DRAWN: J.LEE                                                 | DATE: OC       | DATE: OCT. 06/09 |                |  |
|                     | Confact Bend Defail                                                                                                     |                                                              | CHECKED:       | DATE:            |                |  |
|                     | TORONTO, ONTARIO CANADA  ARE THE PROPERTY OF EDASHALL NOT BE REPRODUCED OR USED AS THE BASIS FOR MANUFACTURE OR SALE OF | THESE DRAWINGS AND SPECIFICATIONS                            | SCALE: NTS     | SHEET            | 2 <b>OF</b> 2  |  |
|                     |                                                                                                                         | SHALL NOT BE REPRODUCED, OR COPIED                           | DRAWING NUMBER |                  | ISSUE          |  |
|                     |                                                                                                                         | MANUFACTURE OR SALE OF APPARATUS WITHOUT WRITTEN PERMISSION. | 837 Assembly   |                  | 1              |  |