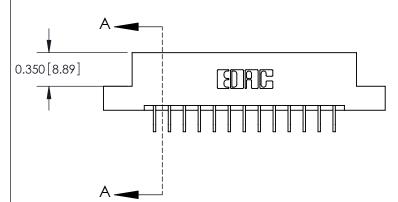

**See Accompanying Pages for:** 

**Contact Bend Details** 

837/887 Series High Temp Card Edge Connector Part Number: 887-026-559-208

**EDAC INC** TORONTO, ONTARIO CANADA

THESE DRAWINGS AND SPECIFICATIONS ARE THE PROPERTY OF EDAC INC.,AND SHALL NOT BE REPRODUCED, OR COPIED OR USED AS THE BASIS FOR THE MANUFACTURE OR SALE OF APPARATUS WITHOUT WRITTEN PERMISSION.