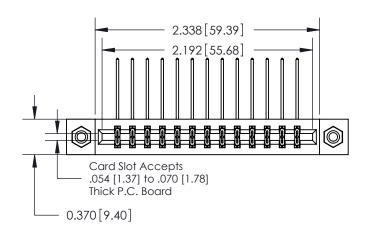

## **Contact Detail**

559-90 Degree Bend (Code 541 Contacts)

.156 [3.96] Contact Spacing x .200 [5.08] Row Spacing

THIS IS A C.A.D. GENERATED DRAWING DO NOT MAKE MANUAL REVISIONS TO MASTER.

ISSUE NUMBER ORIGINAL

**See Accompanying Pages for:** 

**Contact Bend Details** 

837/887 Series High Temp Card Edge Connector Part Number: 887-026-559-208

**EDAC INC** TORONTO, ONTARIO CANADA

THESE DRAWINGS AND SPECIFICATIONS ARE THE PROPERTY OF EDAC INC.,AND SHALL NOT BE REPRODUCED, OR COPIED OR USED AS THE BASIS FOR THE MANUFACTURE OR SALE OF APPARATUS WITHOUT WRITTEN PERMISSION.

**Mounting Option** 

08-#4-40 Unified Threaded Inserts