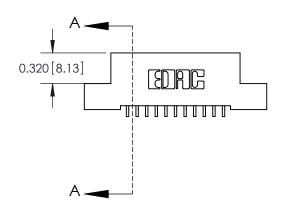

842 Assembly

SECTION A-A

THIS IS A C.A.D. GENERATED DRAWING DO NOT MAKE MANUAL REVISIONS TO MASTER

ORIGINAL (1)

| 842/892 Series High Temp C           | ACAD REFERENCE NO. 842 ENG MASTER                               |         |              |          |          |
|--------------------------------------|-----------------------------------------------------------------|---------|--------------|----------|----------|
| Contact Bend Detail                  |                                                                 |         | J.LEE        | DATE: OC | T. 06/09 |
| Contact bend beidii                  |                                                                 | CHECKE  | ):           | DATE:    |          |
| EDAC INC                             | ABE THE BROBERTY OF FRACTING AND                                |         | NTS          | SHEET :  | 2 OF 3   |
| TORONTO, ONTARIO                     | SHALL NOT BE REPRODUCED, OR COPIED OR USED AS THE BASIS FOR THE | DRAWING | NUMBER       |          | ISSUE    |
| YOUR CONNECTION TO QUALITY & SERVICE | MANUFACTURE OR SALE OF APPARATUS                                |         | 842 Assembly |          | 1        |