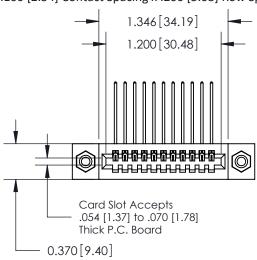

## **Contact Detail**

559-90 Degree Bend (Code 541 Contacts)

.100 [2.54] Contact Spacing x .200 [5.08] Row Spacing

**See Accompanying Pages for:** 

- **Contact Bend Details**
- **Mounting Options**

.240 [6.10] Point of Contact-

842/892 Series High Temp Card Edge Connector Part Number: 892-011-559-108

|   | ACAD REFERENCE NO | 842 ENG MASTER   |  |  |  |
|---|-------------------|------------------|--|--|--|
|   | DRAWN: J.LEE      | DATE: OCT. 06/09 |  |  |  |
|   | CHECKED:          | DATE:            |  |  |  |
|   | SCALE: NTS        | SHEET 1 OF 3     |  |  |  |
| ) | DRAWING NUMBER    | ISSUE            |  |  |  |