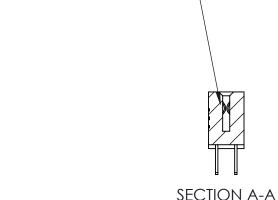

| 842/892 Series High Temp Card Edge Connector<br>Contact Bend Detail |                                                                   | ACAD REFERENCE NO. 842 ENG MASTER |          |                         |        |
|---------------------------------------------------------------------|-------------------------------------------------------------------|-----------------------------------|----------|-------------------------|--------|
|                                                                     |                                                                   | DRAWN: .                          | J.LEE    | DATE: <b>OCT. 06/09</b> |        |
|                                                                     |                                                                   | CHECKED:                          |          | DATE:                   |        |
| EDAC INC                                                            | THESE DRAWINGS AND SPECIFICATIONS ARE THE PROPERTY OF EDAC INCAND | SCALE: NTS                        |          | SHEET 2                 | 2 OF 3 |
| TORONTO, ONTARIO                                                    | SHALL NOT BE REPRODUCED,OR COPIED OR USED AS THE BASIS FOR THE    | DRAWING NUI                       | MBER     |                         | ISSUE  |
| YOUR CONNECTION TO QUALITY & SERVICE                                | MANUFACTURE OR SALE OF APPARATUS WITHOUT WRITTEN PERMISSION.      | 842 A                             | Assembly |                         | 1      |