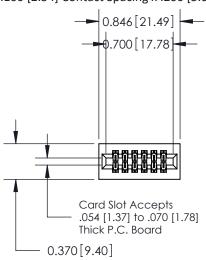

## **See Accompanying Pages for:**

- **Contact Bend Details**
- **Mounting Options**

.240 [6.10] Point of Contact-

| 842/892 Series High Temp Card Edge Connector |
|----------------------------------------------|
| Part Number: 892-012-500-201                 |