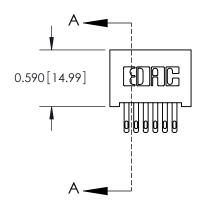

## **Contact Detail**

500-Wire Hole .050x.025(1.27x0.64) - Tail LG=.270(6.86) .100 [2.54] Contact Spacing x .200 [5.08] Row Spacing