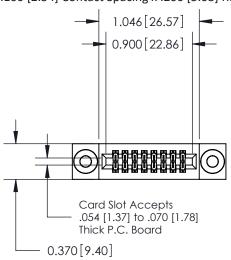

## **Contact Detail**

555-Extender Board Bend (Code 500 Contacts)

.100 [2.54] Contact Spacing x .200 [5.08] Row Spacing

**See Accompanying Pages for:** 

- **Contact Bend Details**
- **Mounting Options**

.240 [6.10] Point of Contact-