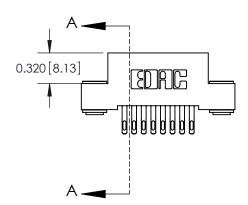

**SECTION A-A** 

842 Assembly

THIS IS A C.A.D. GENERATED DRAWING DO NOT MAKE MANUAL REVISIONS TO MASTER

ORIGINAL (1)

| 842/892 Series High Temp Card Edge Connector<br>Contact Bend Detail |                                                                   | ACAD REFERENCE NO. 842 ENG MASTER |             |                  |        |
|---------------------------------------------------------------------|-------------------------------------------------------------------|-----------------------------------|-------------|------------------|--------|
|                                                                     |                                                                   | DRAWN:                            | J.LEE       | DATE: OCT. 06/09 |        |
|                                                                     |                                                                   | CHECKE                            | ):          | DATE:            |        |
| EDAC INC                                                            | THESE DRAWINGS AND SPECIFICATIONS ARE THE PROPERTY OF EDAC INCAND | SCALE:                            | NTS         | SHEET :          | 2 OF 3 |
| TORONTO, ONTARIO                                                    | SHALL NOT BE REPRODUCED, OR COPIED OR USED AS THE BASIS FOR THE   | DRAWING                           | NUMBER      |                  | ISSUE  |
| YOUR CONNECTION TO QUALITY & SERVICE                                | MANUFACTURE OR SALE OF APPARATUS WITHOUT WRITTEN PERMISSION.      | 8                                 | 42 Assembly |                  | 1      |