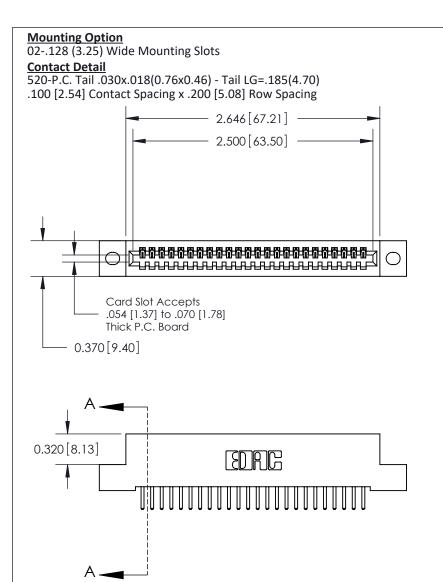

## **See Accompanying Pages for:**

- **Contact Bend Details**
- **Mounting Options**

842/892 Series High Temp Card Edge Connector Part Number: 892-024-520-102

CANADA

| ACAD REFERENCE NO | 842 ENG MASTER   |  |  |  |
|-------------------|------------------|--|--|--|
| DRAWN: J.LEE      | DATE: OCT. 06/09 |  |  |  |
| CHECKED:          | DATE:            |  |  |  |
| SCALE: NTS        | SHEET 1 OF 3     |  |  |  |
| DRAWING NUMBER    | ISSUE            |  |  |  |