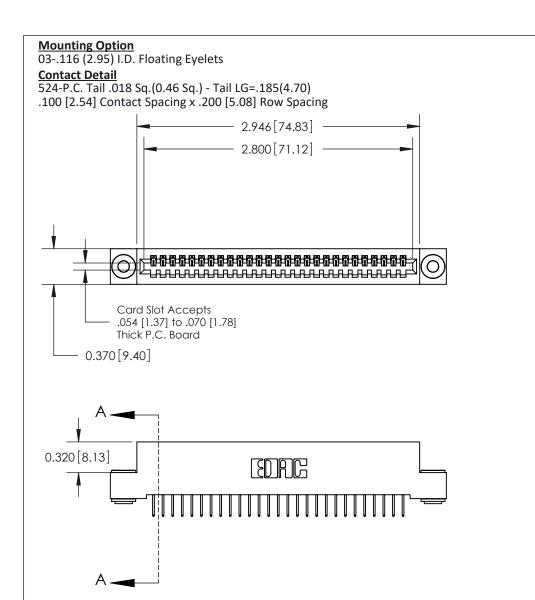

- Contact Bend Details
- Mounting Options

THIS IS A C.A.D. GENERATED DRAWING DO NOT MAKE MANUAL REVISIONS TO MASTER

ORIGINAL (1)

| 842/892 Series High Temp Card Edge Connector<br>Contact Bend Detail |                                                                                                  | ACAD REFERENCE NO. 842 ENG MASTER |             |                  |        |
|---------------------------------------------------------------------|--------------------------------------------------------------------------------------------------|-----------------------------------|-------------|------------------|--------|
|                                                                     |                                                                                                  | DRAWN:                            | J.LEE       | DATE: OCT. 06/09 |        |
|                                                                     |                                                                                                  | CHECKED:                          |             | DATE:            |        |
| EDAC INC                                                            | THESE DRAWINGS AND SPECIFICATIONS ARE THE PROPERTY OF EDAC INCAND                                | SCALE:                            | NTS         | SHEET :          | 2 OF 3 |
| TORONTO, ONTARIO                                                    | SHALL NOT BE REPRODUCED, OR COPIED OR USED AS THE BASIS FOR THE MANUFACTURE OR SALE OF APPARATUS | DRAWING                           | NUMBER      |                  | ISSUE  |
| YOUR CONNECTION TO QUALITY & SERVICE                                |                                                                                                  | 8                                 | 42 Assembly |                  | 1      |

THIS IS A C.A.D. GENERATED DRAWING DO NOT MAKE MANUAL REVISIONS TO MASTER

ISSUE NUMBER

ORIGINAL

1

| 842/892 Series High Temp Card Edge Con<br>Mounting Options   | nnector   ACAD REFERENCE NO. 842 ENG MASTE |
|--------------------------------------------------------------|--------------------------------------------|
| EDAC INC THESE DRAWINGS AND SPI                              |                                            |
|                                                              | uced,or copied drawing number issue        |
| YOUR CONNECTION TO QUALITY & SERVICE WITHOUT WRITTEN PERMISS |                                            |