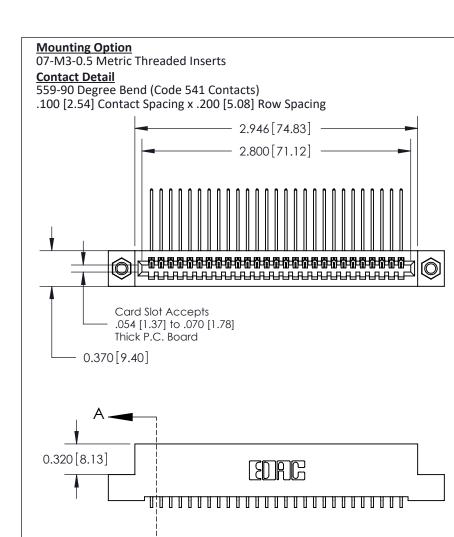

**See Accompanying Pages for: Contact Bend Details Mounting Options** 

.240 [6.10] Point of Contact-

842/892 Series High Temp Card Edge Connector Part Number: 892-027-559-107

CANADA

YOUR CONNECTION TO QUALITY & SERVICE