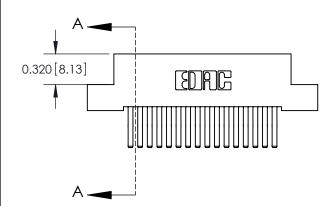

## **Contact Detail**

560-Extender Board Bend (Code 523 Contacts)

.100 [2.54] Contact Spacing x .200 [5.08] Row Spacing

**See Accompanying Pages for:** 

- **Contact Bend Details**
- **Mounting Options**

.240 [6.10] Point of Contact-