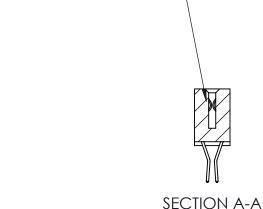

## **Contact Detail**

560-Extender Board Bend (Code 523 Contacts)

.100 [2.54] Contact Spacing x .200 [5.08] Row Spacing

**See Accompanying Pages for:** 

- **Contact Bend Details**
- **Mounting Options**

.240 [6.10] Point of Contact-