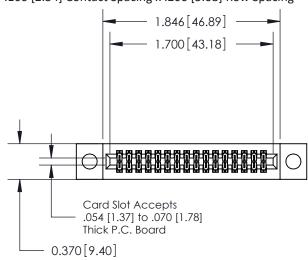

**Mounting Option** 

04-.156 (3.96) Dia. Mounting Holes

## **Contact Detail**

560-Extender Board Bend (Code 523 Contacts)

.100 [2.54] Contact Spacing x .200 [5.08] Row Spacing





**See Accompanying Pages for:** 

- **Contact Bend Details**
- **Mounting Options**



.240 [6.10] Point of Contact-



842/892 Series High Temp Card Edge Connector Part Number: 892-032-560-204



|                  | CITE |
|------------------|------|
| TIONS            | SCA  |
| C.,AND<br>COPIED | DRA  |
| RATUS            |      |

J.LEE DATE: OCT. 06/09 LE: NTS SHEET 1 OF 3

842 ENG MASTER

| DRAWING NUMBER | ISSUE |
|----------------|-------|
| 842 Assembly   | 1     |

THIS IS A C.A.D. GENERATED DRAWING DO NOT MAKE MANUAL REVISIONS TO MASTER

ORIGINAL (1)



| 842/892 Series High Temp Card Edge Connector<br>Contact Bend Detail           |                                                                 | ACAD REFERENCE NO. 842 ENG MASTER |             |          |          |
|---