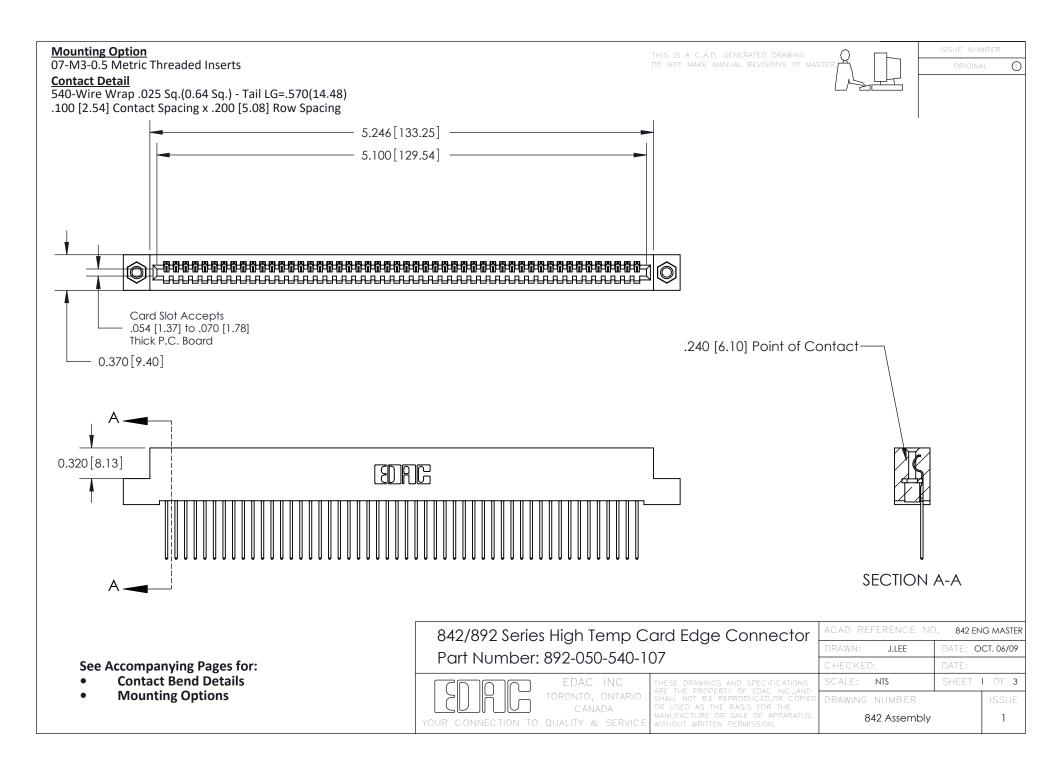

THIS IS A C.A.D. GENERATED DRAWING DO NOT MAKE MANUAL REVISIONS TO MASTER

ORIGINAL (1)



| 842/892 Series High Temp Card Edge Connector<br>Contact Bend Detail |                                                                                                 | ACAD REFERENCE NO. 842 ENG MASTER |             |                  |        |
|---------------------------------------------------------------------|-------------------------------------------------------------------------------------------------|-----------------------------------|-------------|------------------|--------|
|                                                                     |                                                                                                 | DRAWN:                            | J.LEE