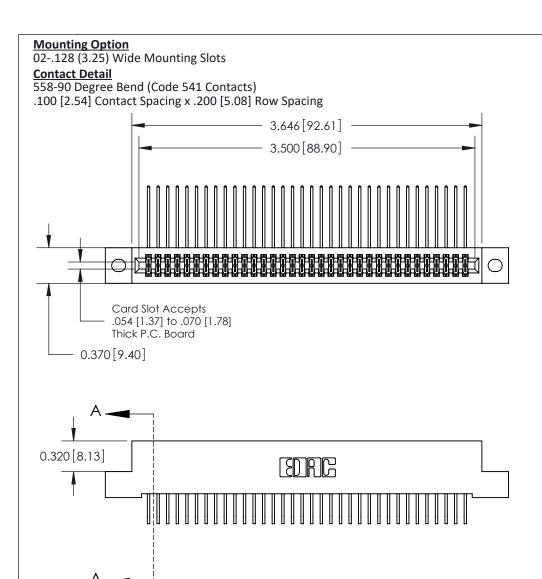

THIS IS A C.A.D. GENERATED DRAWING DO NOT MAKE MANUAL REVISIONS TO MASTER

ISSUE NUMBER

ORIGINAL

1

| 842/892 Series High Temp Card Edge Co<br>Mounting Options  | DRAWN: J.LEE DATE: OCT. 06/09  CHECKED: DATE: |
|------------------------------------------------------------|-----------------------------------------------|
| EDAC INC THESE DRAWINGS AND S ARE THE PROPERTY OF          |                                               |
|                                                            | DUCED,OR COPIED DRAWING NUMBER ISSUE          |
| YOUR CONNECTION TO QUALITY & SERVICE WITHOUT WRITTEN PERMI |                                               |