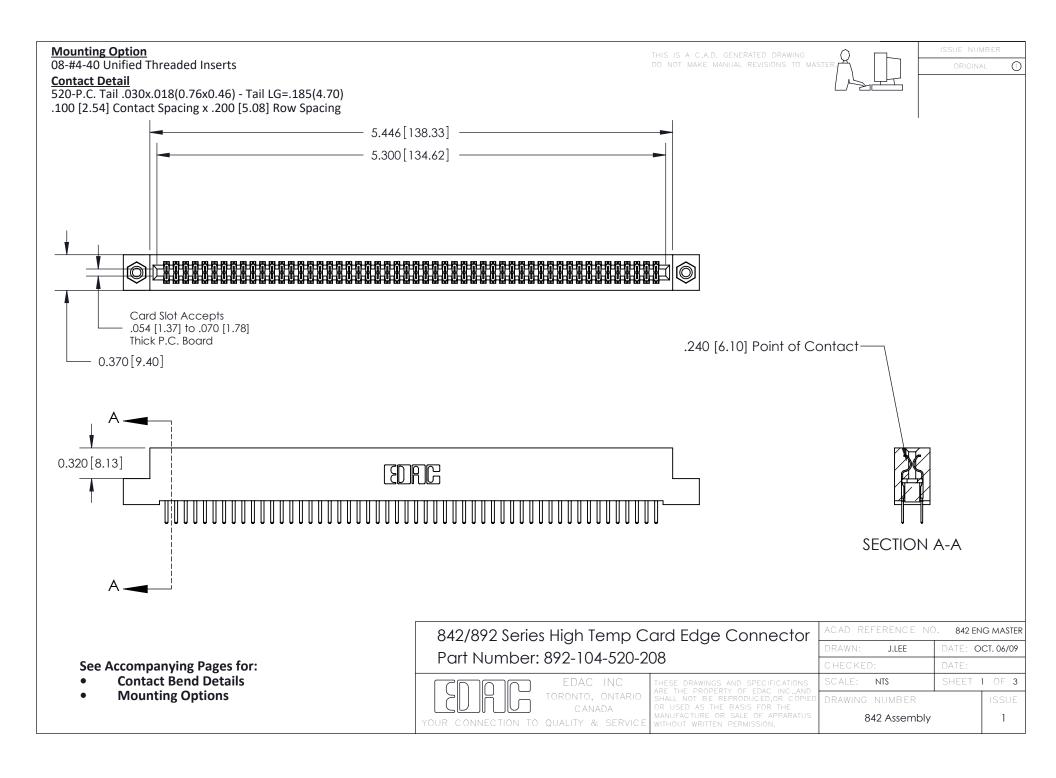

THIS IS A C.A.D. GENERATED DRAWING DO NOT MAKE MANUAL REVISIONS TO MASTER

ORIGINAL (1)



| 842/892 Series High Temp Card Edge Connector<br>Contact Bend Detail |                                                                                                 | ACAD REFERENCE NO. 842 ENG MASTER |             |                  |        |
|---------------------------------------------------------------------|-------------------------------------------------------------------------------------------------|-----------------------------------|-------------|------------------|--------|
|                                                                     |                                                                                                 | DRAWN:                            | J.LEE